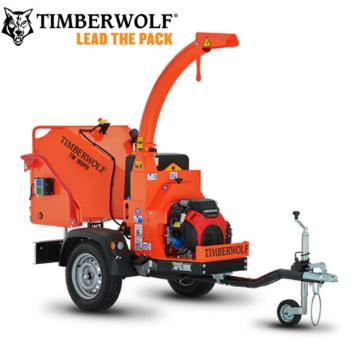

## TW 160PH Road Towable

## **FEATURES & BENEFITS:**

- Processing throughput of up to 3.5 tonnes/hr
- 22hp Honda petrol engine
- 160mm x 152mm infeed opening (6" cutting performance)
- Quad force rollers for ultimate grip, crushing & infeed power
- Sub 750kg compact, lightweight, and manoeuvrable
- Dual, ergonomic heavy duty infeed controls
- 2 x quick access double-sided reversible blades
- 280° adjustable discharge chute
- Easy maintenance and servicing accessibility
- Timberwolf reliability and simplicity built in
- 3-year warranty as standard with optional
  5-year extended warranty