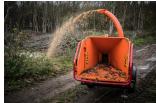

## **FEATURES & BENEFITS:**

- Processing throughput of up to 3.5 tonnes/hr
- 22hp Honda petrol engine
- 160mm x 152mm infeed opening (6" cutting performance)
- Quad force rollers for ultimate grip, crushing & infeed power
- Sub 750kg compact, lightweight, and manoeuvrable
- Dual, ergonomic heavy duty infeed controls
- 2 x quick access double-sided reversible blades
- 280° adjustable discharge chute
- Easy maintenance and servicing accessibility
- Timberwolf reliability and simplicity built in
- 3-year warranty as standard with optional
  5-year extended warranty