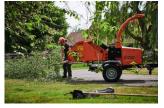

## **FEATURES & BENEFITS:**

Lightweight, powerful, and reliable, the TW 230HB range is the best in class:

- Processing throughput of up to 5 tonnes/hr
- 37hp Briggs and Stratton petrol engine
- Class-leading 230mm x 160mm infeed opening (6 1/4" cutting performance)
- Quad force rollers for ultimate grip, crushing and infeed power
- Sub 750KG lightweight and manoeuvrable
- Dual, ergonomic heavy duty infeed controls
- 280° adjustable discharge chute
- WolfPort blade access and removable side panels for easy maintenance and servicing accessibility
- Double-sided reversible blades
- Timberwolf reliability and simplicity built in
- 3-year warranty as standard with optional 5-year extended warranty