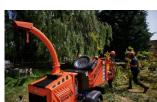

## **FEATURES & BENEFITS:**

Lightweight, powerful, and reliable, the TW 230HB range is the best in class:

- Processing throughput of up to 5 tonnes/hr
- 37hp Briggs and Stratton petrol engine
- Class-leading 230mm x 160mm infeed opening (6 1/4" cutting performance)
- Quad force rollers for ultimate grip, crushing and infeed power
- Sub 750KG lightweight and manoeuvrable
- Dual, ergonomic heavy duty infeed controls
- 280° adjustable discharge chute
- WolfPort blade access and removable side panels for easy maintenance and servicing accessibility
- Double-sided reversible blades
- Timberwolf reliability and simplicity built in
- 3-year warranty as standard with optional 5-year extended warranty