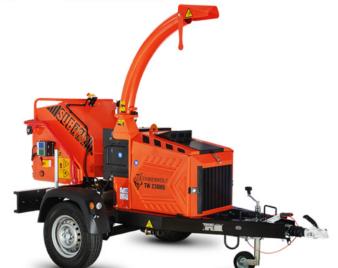

## TW 230HB Petrol Road To

£0.00 ex VAT

## **FEATURES & BENEFITS:**

Lightweight, powerful, and reliable, the TW 230HB range is the best in class:

- Processing throughput of up to 5 tonnes/hr
- 37hp Briggs and Stratton petrol engine
- Class-leading 230mm x 160mm infeed opening (6 1/4" cutting performance)
- Quad force rollers for ultimate grip, crushing and infeed power
- Sub 750KG lightweight and manoeuvrable
- Dual, ergonomic heavy duty infeed controls
- 280° adjustable discharge chute
- WolfPort blade access and removable side panels for easy maintenance and servicing accessibility
- Double-sided reversible blades
- Timberwolf reliability and simplicity built in
- 3-year warranty as standard with optional 5-year extended warranty