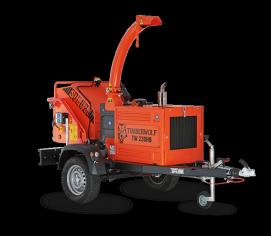

## TW 230HB Diesel Road T

## **FEATURES & BENEFITS:**

Lightweight, powerful, and reliable, the TW 230HB range is the best in class:

- Processing throughput of up to 5 tonnes/hr
- 24.8hp Kubota diesel engine
- Class-leading 230mm x 160mm infeed opening (6 ¼" cutting performance)
- Quad force rollers for ultimate grip, crushing and infeed power
- Sub 750KG lightweight and manoeuvrable
- Dual, ergonomic heavy duty infeed controls
- 280° adjustable discharge chute
- WolfPort blade access and removable side panels for easy maintenance and servicing accessibility
- Double-sided reversible blades
- Timberwolf reliability and simplicity built in
- 3-year warranty as standard with optional
  5-year extended warranty