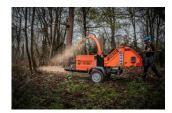

## TW 230HB Diesel Road T

## **FEATURES & BENEFITS:**

Lightweight, powerful, and reliable, the TW 230HB range is the best in class:

- Processing throughput of up to 5 tonnes/hr
- 24.8hp Kubota diesel engine
- Class-leading 230mm x 160mm infeed opening (6 ¼" cutting performance)
- Quad force rollers for ultimate grip, crushing and infeed power
- Sub 750KG lightweight and manoeuvrable
- Dual, ergonomic heavy duty infeed controls
- 280° adjustable discharge chute
- WolfPort blade access and removable side panels for easy maintenance and servicing accessibility
- Double-sided reversible blades
- Timberwolf reliability and simplicity built in
- 3-year warranty as standard with optional
  5-year extended warranty