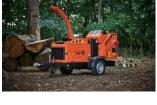

# TW 280HB HYBRID Road

### **Features:**

- Class-leading peak power of 62 hp (46.3 kW)
- Kubota D902-TE4, 24.8 hp (18.5 kW), turbo diesel engine
- Swift recharging capability, SECH supercapacitors provide additional energy when required
- Maintenance-free, 37.3 hp (27.8 kW) generator synchronous motor (GSM) and supercapacitors
- All electrical components rated to IP68

### **Benefits:**

- Processing throughput of over 7 tonnes/hr
- Emissions and fuel consumption at Kubota Mini Series engine levels\*
- Self-charging system: no external charging required
- No diesel particulate filter (DPF) or AdBlue™ requirement
- Less fuel quality sensitivity
- Patented exhaust cooler reduces exhaust temperatures by 150°C
- Enhanced operator diagnostics for easy troubleshooting