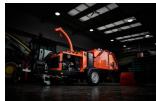

# TW 280HB HYBRID Road

### **Features:**

- Class-leading peak power of 62 hp (46.3 kW)
- Kubota D902-TE4, 24.8 hp (18.5 kW), turbo diesel engine
- Swift recharging capability, SECH supercapacitors provide additional energy when required
- Maintenance-free, 37.3 hp (27.8 kW) generator synchronous motor (GSM) and supercapacitors
- All electrical components rated to IP68

### **Benefits:**

- Processing throughput of over 7 tonnes/hr
- Emissions and fuel consumption at Kubota Mini Series engine levels\*
- Self-charging system: no external charging required
- No diesel particulate filter (DPF) or AdBlue™ requirement
- Less fuel quality sensitivity
- Patented exhaust cooler reduces exhaust temperatures by 150°C
- Enhanced operator diagnostics for easy troubleshooting