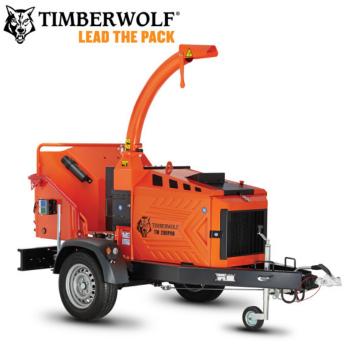

## TW 280PHB Road Towab

## **Features & Benefits:**

- Processing throughput of up to 7 tonnes/hr
- 57 hp Kubota petrol engine
- Class-leading 280 mm x 210 mm infeed opening (8 1/4" cutting performance)
- Quad force rollers for ultimate grip, crushing & infeed power
- Lightweight and manoeuvrable in its class
- Dual, ergonomic heavy duty infeed controls
- 280° adjustable discharge chute
- WolfPort blade access and removeable side panels for easy maintenance and servicing accessibility
- Double-sided reversible blades
- Timberwolf reliability and simplicity built-in
- 3-year warranty as standard with optional
  5-year extended warranty