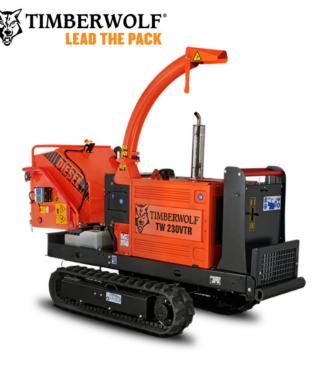

## TW 230VTR Diesel Track

## **FEATURES & BENEFITS:**

- Processing throughput of up to 5 tonnes/hr
- Class-leading 230 mm x 160 mm infeed opening (6 1/4" cutting performance)
- Quad force rollers for ultimate grip, crushing & infeed power
- WolfTrack Dual Speed Tracking System (Low speed: 2.5 kph High speed: 5 kph)
- WolfTrack Variable Track System: 1300 mm maximum - 810 mm minimum width and 160 mm ground clearance
- Quick release infeed tray no tools required
- Anti-vibration folding operator control platform
- Optional Bushy Hall Delta S3300 electric winch
- Integrated track recovery system
- Dual, ergonomic heavy duty infeed controls
- 280° adjustable discharge chute
- WolfPort blade access and removable side panels for easy maintenance and servicing accessibility
- Double-sided reversible blades
- Timberwolf reliability and simplicity built-in
- 3-year warranty as standard with optional
  5-year extended warranty