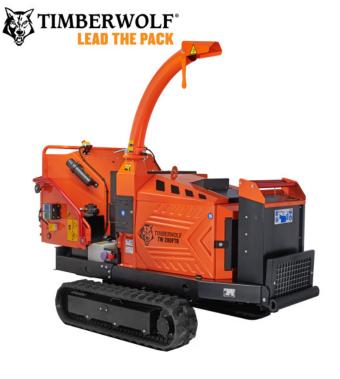

# TW 280FTR Petrol Track

### Features & Benefits:

- 57 hp Kubota petrol engine
- Class-leading 280 mm x 210 mm infeed opening (8 1/4" cutting performance) #
- Quad force rollers for ultimate grip, crushing & infeed power
- WolfTrack dual Speed tracking System (Low speed: 2.5 kph High speed: 5 kph)
- 245 mm ground clearance
- Anti-vibration folding operator control
- Integrated track recovery system

- Timberwolf reliability and simplicity built-in

- Processing throughput of up to 7 tonnes/hr

- platform
- Optional Bushy Hall Delta S3300 electric winch
- Dual, ergonomic heavy duty infeed controls
- 280° adjustable discharge chute
- WolfPort blade access and removeable side panels for easy maintenance and servicing accessibility
- Double-sided reversible blades
- 3-year warranty as standard with optional 5-year extended warranty