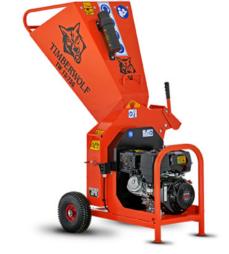

## TW 13/75G Wood Chippe

£0.00 ex VAT

## **Features & Benefits:**

- Processing throughput of up to 0.75 tonnes/hr
- 13 hp Honda petrol engine
- 75 mm infeed opening (3" cutting performance)
- Positive blade feed
- Optional pneumatic or solid tyres
- Lightweight, and manoeuvrable
- 800 mm product width
- Easy maintenance and servicing accessibility
- 1x single sided blade
- Timberwolf reliability and simplicity built-in
- 3-year warranty as standard with optional 5-year extended warranty