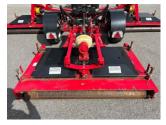

## Progressive TDR-15 Tri D

## £10,250.00 ex VAT

Progressive TDR-15 tri deck roller mower, 15ft width of cut, can cut down to 1/2 inch, weighs 1689KG, requires 30-50 HP to operate.

Will be serviced and workshop prepared prior to sale.