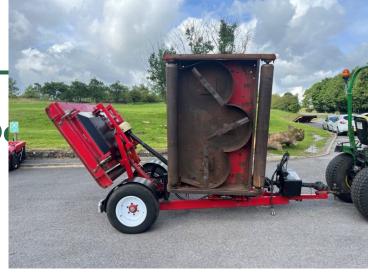

## £10,250.00 ex VAT

Progressive TDR-15 tri deck roller mower, 15ft width of cut, can cut down to 1/2 inch, weighs 1689KG, requires 30-50 HP to operate.

Will be serviced and workshop prepared prior to sale.