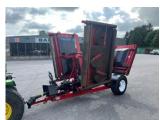

## Progressive TDR-15 Tri D

## £10,250.00 ex VAT

Progressive TDR-15 tri deck roller mower, 15ft width of cut, can cut down to 1/2 inch, weighs 1689KG, requires 30-50 HP to operate.

Will be serviced and workshop prepared prior to sale.