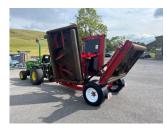

## £10,250.00 ex VAT

Progressive TDR-15 tri deck roller mower, 15ft width of cut, can cut down to 1/2 inch, weighs 1689KG, requires 30-50 HP to operate.

Will be serviced and workshop prepared prior to sale.