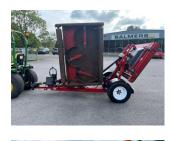

## Progressive TDR-15 Tri D

## £10,250.00 ex VAT

Progressive TDR-15 tri deck roller mower, 15ft width of cut, can cut down to 1/2 inch, weighs 1689KG, requires 30-50 HP to operate.

Will be serviced and workshop prepared prior to sale.