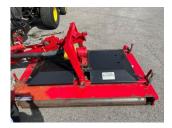

## Progressive TDR-15 Tri D

## £10,250.00 ex VAT

Progressive TDR-15 tri deck roller mower, 15ft width of cut, can cut down to 1/2 inch, weighs 1689KG, requires 30-50 HP to operate.

Will be serviced and workshop prepared prior to sale.