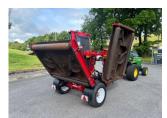

## £10,250.00 ex VAT

Progressive TDR-15 tri deck roller mower, 15ft width of cut, can cut down to 1/2 inch, weighs 1689KG, requires 30-50 HP to operate.

Will be serviced and workshop prepared prior to sale.