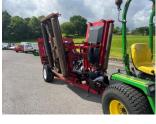

## Progressive TDR-15 Tri D

## £10,250.00 ex VAT

Progressive TDR-15 tri deck roller mower, 15ft width of cut, can cut down to 1/2 inch, weighs 1689KG, requires 30-50 HP to operate.

Will be serviced and workshop prepared prior to sale.