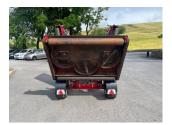

## £10,250.00 ex VAT

Progressive TDR-15 tri deck roller mower, 15ft width of cut, can cut down to 1/2 inch, weighs 1689KG, requires 30-50 HP to operate.

Will be serviced and workshop prepared prior to sale.