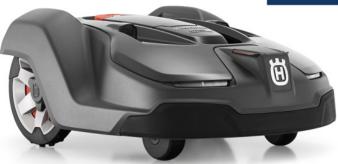

## **NEW Husqvarna AutoMo**

£2,850.00 ex VAT

Top-of-the-range with GPS-assisted navigation & Automower Connect compatible.

Husqvarna 450X Automower Robotic Lawnmower comes with X-line technology, GPS-assisted navigation and works with Automower Connect mobile app to keep track and control while out and about. The mower is low energy, no emissions, low noise and can manage tight passages, avoid objects and manages difficult terrain when set-up right.

## **PRODUCT DETAILS**

Stock Reference: 4H-450X AUTOMOWER