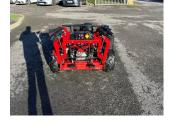

## £0.00 ex VAT

Ferris FW35 pedestrian mower, 48" rear discharge deck, 19.4HP petrol Kawasaki engine, chevron tyres, HST drive, electric start.

Will be serviced and workshop prepared prior to sale.

## **PRODUCT DETAILS**

Used Machine Stock Reference: 11011934 Year of manufacture: 2017 Current Hours: 934 Engine Power: 19.4HP Traction: 2WD

Balmers GM Ltd, Manchester Road, Dunnockshaw, Burnley, Lancashire, BB11 5PF 01282 453900 sales@balmersgm.com Balmers GM, Units 13-14, Monckton Road Ind Est, Monckton Road, Wakefield, West Yorkshire, WF2 7AL 01924 679400 info@balmersgm.com