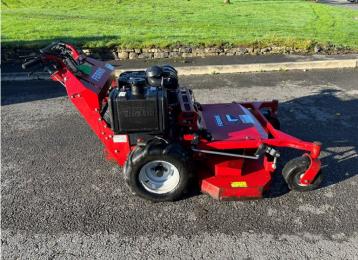

## £0.00 ex VAT

Ferris FW35 pedestrian mower, 48" rear discharge deck, 19.4HP petrol Kawasaki engine, chevron tyres, HST drive, electric start.

Will be serviced and workshop prepared prior to sale.

## **PRODUCT DETAILS**

Used Machine Stock Reference: 11011934 Year of manufacture: 2017 Current Hours: 934 Engine Power: 19.4HP Traction: 2WD

Balmers GM Ltd, Manchester Road, Dunnockshaw, Burnley, Lancashire, BB11 5PF 01282 453900 sales@balmersgm.com Balmers GM, Units 13-14, Monckton Road Ind Est, Monckton Road, Wakefield, West Yorkshire, WF2 7AL 01924 679400 info@balmersgm.com