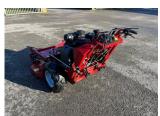

## £0.00 ex VAT

Ferris FW35 pedestrian mower, 48" rear discharge deck, 19.4HP petrol Kawasaki engine, chevron tyres, HST drive, electric start.

Will be serviced and workshop prepared prior to sale.

## **PRODUCT DETAILS**

Used Machine Stock Reference: 11011934 Year of manufacture: 2017 Current Hours: 934 Engine Power: 19.4HP Traction: 2WD

Balmers GM Ltd, Manchester Road, Dunnockshaw, Burnley, Lancashire, BB11 5PF 01282 453900 sales@balmersgm.com Balmers GM, Units 13-14, Monckton Road Ind Est, Monckton Road, Wakefield, West Yorkshire, WF2 7AL 01924 679400 info@balmersgm.com