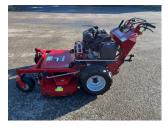

## £0.00 ex VAT

Ferris FW35 pedestrian mower, 48" rear discharge deck, 19.4HP petrol Kawasaki engine, chevron tyres, HST drive, electric start.

Will be serviced and workshop prepared prior to sale.

## **PRODUCT DETAILS**

Used Machine Stock Reference: 11011934 Year of manufacture: 2017 Current Hours: 934 Engine Power: 19.4HP Traction: 2WD

Balmers GM Ltd, Manchester Road, Dunnockshaw, Burnley, Lancashire, BB11 5PF 01282 453900 sales@balmersgm.com Balmers GM, Units 13-14, Monckton Road Ind Est, Monckton Road, Wakefield, West Yorkshire, WF2 7AL 01924 679400 info@balmersgm.com