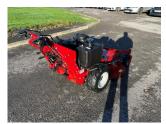

## £0.00 ex VAT

Ferris FW35 pedestrian mower, 48" rear discharge deck, 19.4HP petrol Kawasaki engine, chevron tyres, HST drive, electric start.

Will be serviced and workshop prepared prior to sale.

## **PRODUCT DETAILS**

Used Machine Stock Reference: 11011934 Year of manufacture: 2017 Current Hours: 934 Engine Power: 19.4HP Traction: 2WD

Balmers GM Ltd, Manchester Road, Dunnockshaw, Burnley, Lancashire, BB11 5PF 01282 453900 sales@balmersgm.com Balmers GM, Units 13-14, Monckton Road Ind Est, Monckton Road, Wakefield, West Yorkshire, WF2 7AL 01924 679400 info@balmersgm.com