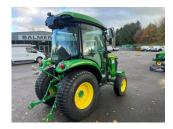

## John Deere 3046R Comp

## £0.00 ex VAT

John Deere 3046R,44.7HP diesel Yanmar engine, ehydro transmission, mid and rear SCV, cab, air con, heater, cruise control.

NEW Loader available at extra cost.

Finance and delivery available.

## **PRODUCT DETAILS**

Used Machine Stock Reference: 11011339 Year of manufacture: 2023 Current Hours: 6 Engine Power: 44.7HP Traction: 4WD

Balmers GM Ltd, Manchester Road, Dunnockshaw, Burnley, Lancashire, BB11 5PF 01282 453900 sales@balmersgm.com