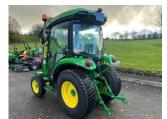

## John Deere 3046R Comp

## £0.00 ex VAT

John Deere 3046R,44.7HP diesel Yanmar engine, ehydro transmission, mid and rear SCV, cab, air con, heater, cruise control.

NEW Loader available at extra cost.

Finance and delivery available.

## **PRODUCT DETAILS**

Used Machine Stock Reference: 11011339 Year of manufacture: 2023 Current Hours: 6 Engine Power: 44.7HP Traction: 4WD

Balmers GM Ltd, Manchester Road, Dunnockshaw, Burnley, Lancashire, BB11 5PF 01282 453900 sales@balmersgm.com