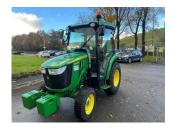

## £0.00 ex VAT

John Deere 3046R,44.7HP diesel Yanmar engine, ehydro transmission, mid and rear SCV, cab, air con, heater, cruise control.

NEW Loader available at extra cost.

Finance and delivery available.

## **PRODUCT DETAILS**

Used Machine Stock Reference: 11011339 Year of manufacture: 2023 Current Hours: 6 Engine Power: 44.7HP Traction: 4WD

Balmers GM Ltd, Manchester Road, Dunnockshaw, Burnley, Lancashire, BB11 5PF 01282 453900 sales@balmersgm.com