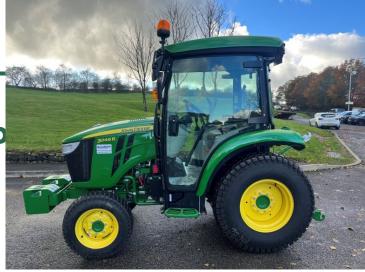

## John Deere 3046R Comp

## £0.00 ex VAT

John Deere 3046R,44.7HP diesel Yanmar engine, ehydro transmission, mid and rear SCV, cab, air con, heater, cruise control.

NEW Loader available at extra cost.

Finance and delivery available.

## **PRODUCT DETAILS**

Used Machine Stock Reference: 11011339 Year of manufacture: 2023 Current Hours: 6 Engine Power: 44.7HP Traction: 4WD

Balmers GM Ltd, Manchester Road, Dunnockshaw, Burnley, Lancashire, BB11 5PF 01282 453900 sales@balmersgm.com