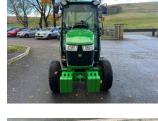

## £0.00 ex VAT

John Deere 3046R,44.7HP diesel Yanmar engine, ehydro transmission, mid and rear SCV, cab, air con, heater, cruise control.

NEW Loader available at extra cost.

Finance and delivery available.

## **PRODUCT DETAILS**

Used Machine Stock Reference: 11011339 Year of manufacture: 2023 Current Hours: 6 Engine Power: 44.7HP Traction: 4WD

Balmers GM Ltd, Manchester Road, Dunnockshaw, Burnley, Lancashire, BB11 5PF 01282 453900 sales@balmersgm.com