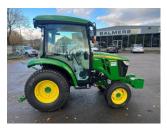

## £0.00 ex VAT

John Deere 3046R,44.7HP diesel Yanmar engine, ehydro transmission, mid and rear SCV, cab, air con, heater, cruise control.

NEW Loader available at extra cost.

Finance and delivery available.

## **PRODUCT DETAILS**

Used Machine Stock Reference: 11011339 Year of manufacture: 2023 Current Hours: 6 Engine Power: 44.7HP Traction: 4WD

Balmers GM Ltd, Manchester Road, Dunnockshaw, Burnley, Lancashire, BB11 5PF 01282 453900 sales@balmersgm.com