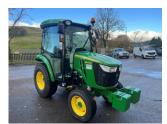

## £0.00 ex VAT

John Deere 3046R,44.7HP diesel Yanmar engine, ehydro transmission, mid and rear SCV, cab, air con, heater, cruise control.

NEW Loader available at extra cost.

Finance and delivery available.

## **PRODUCT DETAILS**

Used Machine Stock Reference: 11011339 Year of manufacture: 2023 Current Hours: 6 Engine Power: 44.7HP Traction: 4WD

Balmers GM Ltd, Manchester Road, Dunnockshaw, Burnley, Lancashire, BB11 5PF 01282 453900 sales@balmersgm.com