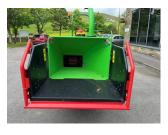

## Greenmech EVO165P 6"

## £0.00 ex VAT

Ex hire Greenmech EVO165P 6" wood chipper, 37HP petrol Briggs & Stratton engine, 6" chipping capacity, discs blade system, twin horizontal hydraulic feed rollers.

Has been serviced and workshop prepared.