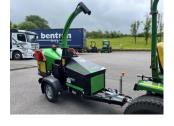

## Greenmech EVO165P 6"

## £0.00 ex VAT

Ex hire Greenmech EVO165P 6" wood chipper, 37HP petrol Briggs & Stratton engine, 6" chipping capacity, discs blade system, twin horizontal hydraulic feed rollers.

Has been serviced and workshop prepared.