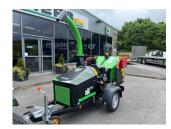

## Greenmech EVO165P 6"

## £0.00 ex VAT

Ex hire Greenmech EVO165P 6" wood chipper, 37HP petrol Briggs & Stratton engine, 6" chipping capacity, discs blade system, twin horizontal hydraulic feed rollers.

Has been serviced and workshop prepared.