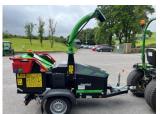

## Greenmech EVO165P 6"

## £0.00 ex VAT

Ex hire Greenmech EVO165P 6" wood chipper, 37HP petrol Briggs & Stratton engine, 6" chipping capacity, discs blade system, twin horizontal hydraulic feed rollers.

Has been serviced and workshop prepared.