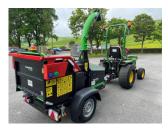

## Greenmech EVO165P 6"

## **PRODUCT DETAILS**

Used Machine Stock Reference: FL 2397 Year of manufacture: 2022 Current Hours: 14 Engine Power: 37HP

Balmers GM Ltd, Manchester Road, Dunnockshaw, Burnley, Lancashire, BB11 5PF 01282 453900 sales@balmersgm.com