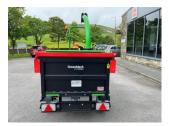

## Greenmech EVO165P 6"

## **PRODUCT DETAILS**

Used Machine Stock Reference: FL 2397 Year of manufacture: 2022 Current Hours: 14 Engine Power: 37HP

Balmers GM Ltd, Manchester Road, Dunnockshaw, Burnley, Lancashire, BB11 5PF 01282 453900 sales@balmersgm.com