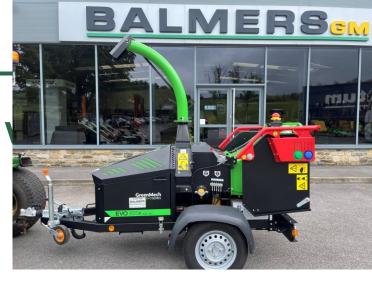

## Greenmech EVO165P 6"

## **PRODUCT DETAILS**

Used Machine Stock Reference: FL 2397 Year of manufacture: 2022 Current Hours: 14 Engine Power: 37HP

Balmers GM Ltd, Manchester Road, Dunnockshaw, Burnley, Lancashire, BB11 5PF 01282 453900 sales@balmersgm.com