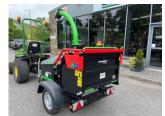

## Greenmech EVO165P 6"

## **PRODUCT DETAILS**

Used Machine Stock Reference: FL 2397 Year of manufacture: 2022 Current Hours: 14 Engine Power: 37HP

Balmers GM Ltd, Manchester Road, Dunnockshaw, Burnley, Lancashire, BB11 5PF 01282 453900 sales@balmersgm.com