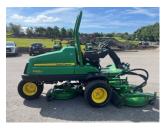

## John Deere 7400A Surro

## £14,500.00 ex VAT

John Deere 7400A surrounds mower, 37HP diesel Yanmar engine, 68" width of cut which can extend to 74", all wheel drive traction system, tech control.

Has been serviced and workshop prepared.

## **PRODUCT DETAILS**

Used Machine Stock Reference: 11012390 Year of manufacture: 2014 Current Hours: 2538 Engine Power: 37HP Traction: 3WD

Balmers GM Ltd, Manchester Road, Dunnockshaw, Burnley, Lancashire, BB11 5PF 01282 453900 sales@balmersgm.com