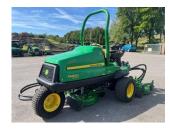

## John Deere 7400A Surro

## £14,500.00 ex VAT

John Deere 7400A surrounds mower, 37HP diesel Yanmar engine, 68" width of cut which can extend to 74", all wheel drive traction system, tech control.

Has been serviced and workshop prepared.