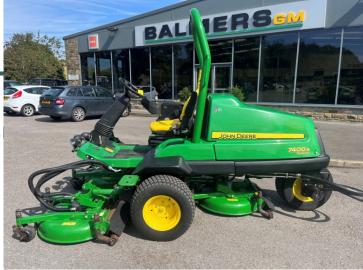

## John Deere 7400A Surro

## £14,500.00 ex VAT

John Deere 7400A surrounds mower, 37HP diesel Yanmar engine, 68" width of cut which can extend to 74", all wheel drive traction system, tech control.

Has been serviced and workshop prepared.

## **PRODUCT DETAILS**

Used Machine Stock Reference: 11012390 Year of manufacture: 2014 Current Hours: 2538 Engine Power: 37HP Traction: 3WD

Balmers GM Ltd, Manchester Road, Dunnockshaw, Burnley, Lancashire, BB11 5PF 01282 453900 sales@balmersgm.com