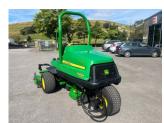

## John Deere 7400A Surro

## £14,500.00 ex VAT

John Deere 7400A surrounds mower, 37HP diesel Yanmar engine, 68" width of cut which can extend to 74", all wheel drive traction system, tech control.

Has been serviced and workshop prepared.