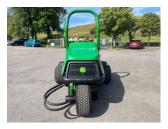

## John Deere 7400A Surro

## £14,500.00 ex VAT

John Deere 7400A surrounds mower, 37HP diesel Yanmar engine, 68" width of cut which can extend to 74", all wheel drive traction system, tech control.

Has been serviced and workshop prepared.