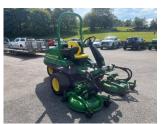

## John Deere 7400A Surro

## £14,500.00 ex VAT

John Deere 7400A surrounds mower, 37HP diesel Yanmar engine, 68" width of cut which can extend to 74", all wheel drive traction system, tech control.

Has been serviced and workshop prepared.

## **PRODUCT DETAILS**

Used Machine Stock Reference: 11012390 Year of manufacture: 2014 Current Hours: 2538 Engine Power: 37HP Traction: 3WD

Balmers GM Ltd, Manchester Road, Dunnockshaw, Burnley, Lancashire, BB11 5PF 01282 453900 sales@balmersgm.com