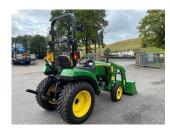

## £25,750.00 ex VAT

John Deere 2038R Compact Tractor c/w NEW JD 220R loader, 36.8HP diesel Yanmar engine, two speed hydrostatic transmission, 3 point linkage, two double acting SCV, road legal and road registered, John Deere 220R front loader c/w bucket which has never been used.

## **PRODUCT DETAILS**

Used Machine Stock Reference: 11012385 Year of manufacture: 2022 Current Hours: 7 Engine Power: 36.8HP Traction: 4WD

Balmers GM Ltd, Manchester Road, Dunnockshaw, Burnley, Lancashire, BB11 5PF 01282 453900 sales@balmersgm.com Balmers GM, Units 13-14, Monckton Road Ind Est, Monckton Road, Wakefield, West Yorkshire, WF2 7AL 01924 679400 info@balmersgm.com