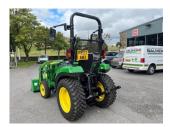

## £25,750.00 ex VAT

John Deere 2038R Compact Tractor c/w NEW JD 220R loader, 36.8HP diesel Yanmar engine, two speed hydrostatic transmission, 3 point linkage, two double acting SCV, road legal and road registered, John Deere 220R front loader c/w bucket which has never been used.

## **PRODUCT DETAILS**

Used Machine Stock Reference: 11012385 Year of manufacture: 2022 Current Hours: 7 Engine Power: 36.8HP Traction: 4WD

Balmers GM Ltd, Manchester Road, Dunnockshaw, Burnley, Lancashire, BB11 5PF 01282 453900 sales@balmersgm.com Balmers GM, Units 13-14, Monckton Road Ind Est, Monckton Road, Wakefield, West Yorkshire, WF2 7AL 01924 679400 info@balmersgm.com