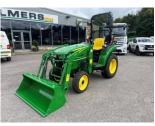

## John Deere 2038R Comp Loader

## £25,750.00 ex VAT

John Deere 2038R Compact Tractor c/w NEW JD 220R loader, 36.8HP diesel Yanmar engine, two speed hydrostatic transmission, 3 point linkage, two double acting SCV, road legal and road registered, John Deere 220R front loader c/w bucket which has never been used.