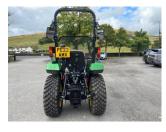

## £25,750.00 ex VAT

John Deere 2038R Compact Tractor c/w NEW JD 220R loader, 36.8HP diesel Yanmar engine, two speed hydrostatic transmission, 3 point linkage, two double acting SCV, road legal and road registered, John Deere 220R front loader c/w bucket which has never been used.

## **PRODUCT DETAILS**

Used Machine Stock Reference: 11012385 Year of manufacture: 2022 Current Hours: 7 Engine Power: 36.8HP Traction: 4WD

Balmers GM Ltd, Manchester Road, Dunnockshaw, Burnley, Lancashire, BB11 5PF 01282 453900 sales@balmersgm.com Balmers GM, Units 13-14, Monckton Road Ind Est, Monckton Road, Wakefield, West Yorkshire, WF2 7AL 01924 679400 info@balmersgm.com