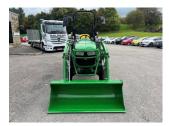

## John Deere 2038R Comp Loader

## £25,750.00 ex VAT

John Deere 2038R Compact Tractor c/w NEW JD 220R loader, 36.8HP diesel Yanmar engine, two speed hydrostatic transmission, 3 point linkage, two double acting SCV, road legal and road registered, John Deere 220R front loader c/w bucket which has never been used.