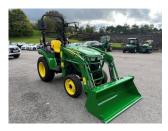

## John Deere 2038R Comp Loader

## £25,750.00 ex VAT

John Deere 2038R Compact Tractor c/w NEW JD 220R loader, 36.8HP diesel Yanmar engine, two speed hydrostatic transmission, 3 point linkage, two double acting SCV, road legal and road registered, John Deere 220R front loader c/w bucket which has never been used.