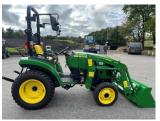

## £25,750.00 ex VAT

John Deere 2038R Compact Tractor c/w NEW JD 220R loader, 36.8HP diesel Yanmar engine, two speed hydrostatic transmission, 3 point linkage, two double acting SCV, road legal and road registered, John Deere 220R front loader c/w bucket which has never been used.

## **PRODUCT DETAILS**

Used Machine Stock Reference: 11012385 Year of manufacture: 2022 Current Hours: 7 Engine Power: 36.8HP Traction: 4WD

Balmers GM Ltd, Manchester Road, Dunnockshaw, Burnley, Lancashire, BB11 5PF 01282 453900 sales@balmersgm.com Balmers GM, Units 13-14, Monckton Road Ind Est, Monckton Road, Wakefield, West Yorkshire, WF2 7AL 01924 679400 info@balmersgm.com