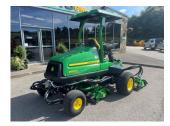

## John Deere 8800A Terra

## £37,500.00 ex VAT

John Deere 8800A terrain cut, 49HP diesel Yanmar engine, 88" cutting width, tech control display unit, 4WD.

Has been serviced and workshop prepared.

Finance and delivery available.

Used Machine Stock Reference: 11012449 Year of manufacture: 2019 Current Hours: 850 Engine Power: 49HP Traction: 4WD