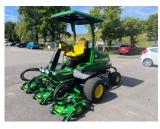

## John Deere 8800A Terra

## £37,500.00 ex VAT

John Deere 8800A terrain cut, 49HP diesel Yanmar engine, 88" cutting width, tech control display unit, 4WD.

Has been serviced and workshop prepared.

Finance and delivery available.

Used Machine Stock Reference: 11012449 Year of manufacture: 2019 Current Hours: 850 Engine Power: 49HP Traction: 4WD