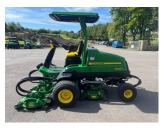

## John Deere 8800A Terra

## £37,500.00 ex VAT

John Deere 8800A terrain cut, 49HP diesel Yanmar engine, 88" cutting width, tech control display unit, 4WD.

Has been serviced and workshop prepared.

Finance and delivery available.

Used Machine Stock Reference: 11012449 Year of manufacture: 2019 Current Hours: 850 Engine Power: 49HP Traction: 4WD