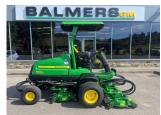

## John Deere 8800A Terra

## £37,500.00 ex VAT

John Deere 8800A terrain cut, 49HP diesel Yanmar engine, 88" cutting width, tech control display unit, 4WD.

Has been serviced and workshop prepared.

Finance and delivery available.

Used Machine Stock Reference: 11012449 Year of manufacture: 2019 Current Hours: 850 Engine Power: 49HP Traction: 4WD