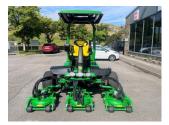

## John Deere 8800A Terra

## £37,500.00 ex VAT

John Deere 8800A terrain cut, 49HP diesel Yanmar engine, 88" cutting width, tech control display unit, 4WD.

Has been serviced and workshop prepared.

Finance and delivery available.

Used Machine Stock Reference: 11012449 Year of manufacture: 2019 Current Hours: 850 Engine Power: 49HP Traction: 4WD