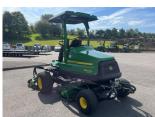

## John Deere 8800A Terra

## £37,500.00 ex VAT

John Deere 8800A terrain cut, 49HP diesel Yanmar engine, 88" cutting width, tech control display unit, 4WD.

Has been serviced and workshop prepared.

Finance and delivery available.

Used Machine Stock Reference: 11012449 Year of manufacture: 2019 Current Hours: 850 Engine Power: 49HP Traction: 4WD