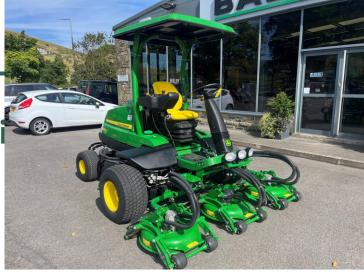

## John Deere 8800A Terra

## £37,500.00 ex VAT

John Deere 8800A terrain cut, 49HP diesel Yanmar engine, 88" cutting width, tech control display unit, 4WD.

Has been serviced and workshop prepared.

Finance and delivery available.

Used Machine Stock Reference: 11012449 Year of manufacture: 2019 Current Hours: 850 Engine Power: 49HP Traction: 4WD