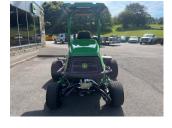

## John Deere 8800A Terra

## £37,500.00 ex VAT

John Deere 8800A terrain cut, 49HP diesel Yanmar engine, 88" cutting width, tech control display unit, 4WD.

Has been serviced and workshop prepared.

Finance and delivery available.

Used Machine Stock Reference: 11012449 Year of manufacture: 2019 Current Hours: 850 Engine Power: 49HP Traction: 4WD