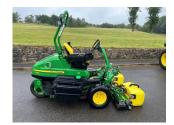

## John Deere 2750 Greens

## £25,000.00 ex VAT

John Deere 2750 greens mower, 19.7HP diesel Yanmar engine, 22" QA5 units c/w rear and front power brushes, 2WD.

Will be serviced/re-ground and workshop prepared prior to sale.

Finance and delivery available.

## **PRODUCT DETAILS**

Used Machine Stock Reference: 11012475 Year of manufacture: 2019

Current Hours: 2043

Engine Power: 19.7HP

Traction: 2WD

Balmers GM Ltd, Manchester Road, Dunnockshaw, Burnley, Lancashire, BB11 5PF 01282 453900 sales@balmersgm.com Balmers GM, Units 13-14, Monckton Road Ind Est, Monckton Road, Wakefield, West Yorkshire, WF2 7AL 01924 679400 info@balmersgm.com