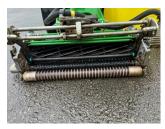

## £25,000.00 ex VAT

John Deere 2750 greens mower, 19.7HP diesel Yanmar engine, 22" QA5 units c/w rear and front power brushes, 2WD.

Will be serviced/re-ground and workshop prepared prior to sale.

Finance and delivery available.