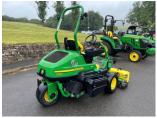

## John Deere 2750 Greens

## £25,000.00 ex VAT

John Deere 2750 greens mower, 19.7HP diesel Yanmar engine, 22" QA5 units c/w rear and front power brushes, 2WD.

Will be serviced/re-ground and workshop prepared prior to sale.

Finance and delivery available.

## **PRODUCT DETAILS**

Used Machine Stock Reference: 11012475 Year of manufacture: 2019

Current Hours: 2043

Engine Power: 19.7HP

Traction: 2WD

Balmers GM Ltd, Manchester Road, Dunnockshaw, Burnley, Lancashire, BB11 5PF 01282 453900 sales@balmersgm.com Balmers GM, Units 13-14, Monckton Road Ind Est, Monckton Road, Wakefield, West Yorkshire, WF2 7AL 01924 679400 info@balmersgm.com