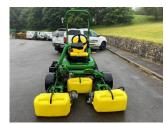

## John Deere 2750 Greens

## £25,000.00 ex VAT

John Deere 2750 greens mower, 19.7HP diesel Yanmar engine, 22" QA5 units c/w rear and front power brushes, 2WD.

Will be serviced/re-ground and workshop prepared prior to sale.

Finance and delivery available.

## **PRODUCT DETAILS**

Used Machine Stock Reference: 11012475 Year of manufacture: 2019

Current Hours: 2043

Engine Power: 19.7HP

Traction: 2WD

Balmers GM Ltd, Manchester Road, Dunnockshaw, Burnley, Lancashire, BB11 5PF 01282 453900 sales@balmersgm.com Balmers GM, Units 13-14, Monckton Road Ind Est, Monckton Road, Wakefield, West Yorkshire, WF2 7AL 01924 679400 info@balmersgm.com