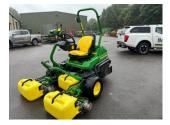

## John Deere 2750 Greens

## £25,000.00 ex VAT

John Deere 2750 greens mower, 19.7HP diesel Yanmar engine, 22" QA5 units c/w rear and front power brushes, 2WD.

Will be serviced/re-ground and workshop prepared prior to sale.

Finance and delivery available.

## **PRODUCT DETAILS**

Used Machine Stock Reference: 11012475 Year of manufacture: 2019

Current Hours: 2043

Engine Power: 19.7HP

Traction: 2WD

Balmers GM Ltd, Manchester Road, Dunnockshaw, Burnley, Lancashire, BB11 5PF 01282 453900 sales@balmersgm.com Balmers GM, Units 13-14, Monckton Road Ind Est, Monckton Road, Wakefield, West Yorkshire, WF2 7AL 01924 679400 info@balmersgm.com