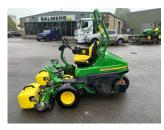

## John Deere 2750 Greens

## £25,000.00 ex VAT

John Deere 2750 greens mower, 19.7HP diesel Yanmar engine, 22" QA5 units c/w rear and front power brushes, 2WD.

Will be serviced/re-ground and workshop prepared prior to sale.

Finance and delivery available.

## **PRODUCT DETAILS**

Used Machine Stock Reference: 11012475 Year of manufacture: 2019

Current Hours: 2043

Engine Power: 19.7HP

Traction: 2WD

Balmers GM Ltd, Manchester Road, Dunnockshaw, Burnley, Lancashire, BB11 5PF 01282 453900 sales@balmersgm.com Balmers GM, Units 13-14, Monckton Road Ind Est, Monckton Road, Wakefield, West Yorkshire, WF2 7AL 01924 679400 info@balmersgm.com