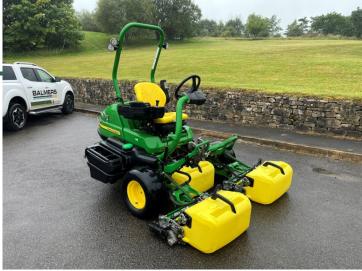

## John Deere 2750 Greens

## £25,000.00 ex VAT

John Deere 2750 greens mower, 19.7HP diesel Yanmar engine, 22" QA5 units c/w rear and front power brushes, 2WD.

Will be serviced/re-ground and workshop prepared prior to sale.

Finance and delivery available.

## **PRODUCT DETAILS**

Used Machine Stock Reference: 11012475 Year of manufacture: 2019

Current Hours: 2043

Engine Power: 19.7HP

Traction: 2WD

Balmers GM Ltd, Manchester Road, Dunnockshaw, Burnley, Lancashire, BB11 5PF 01282 453900 sales@balmersgm.com Balmers GM, Units 13-14, Monckton Road Ind Est, Monckton Road, Wakefield, West Yorkshire, WF2 7AL 01924 679400 info@balmersgm.com