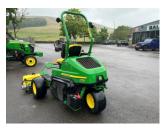

## John Deere 2750 Greens

## £25,000.00 ex VAT

John Deere 2750 greens mower, 19.7HP diesel Yanmar engine, 22" QA5 units c/w rear and front power brushes, 2WD.

Will be serviced/re-ground and workshop prepared prior to sale.

Finance and delivery available.

## **PRODUCT DETAILS**

Used Machine Stock Reference: 11012475 Year of manufacture: 2019

Current Hours: 2043

Engine Power: 19.7HP

Traction: 2WD

Balmers GM Ltd, Manchester Road, Dunnockshaw, Burnley, Lancashire, BB11 5PF 01282 453900 sales@balmersgm.com Balmers GM, Units 13-14, Monckton Road Ind Est, Monckton Road, Wakefield, West Yorkshire, WF2 7AL 01924 679400 info@balmersgm.com