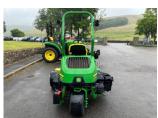

## John Deere 2750 Greens

## £25,000.00 ex VAT

John Deere 2750 greens mower, 19.7HP diesel Yanmar engine, 22" QA5 units c/w rear and front power brushes, 2WD.

Will be serviced/re-ground and workshop prepared prior to sale.

Finance and delivery available.

## **PRODUCT DETAILS**

Used Machine Stock Reference: 11012475 Year of manufacture: 2019

Current Hours: 2043

Engine Power: 19.7HP

Traction: 2WD

Balmers GM Ltd, Manchester Road, Dunnockshaw, Burnley, Lancashire, BB11 5PF 01282 453900 sales@balmersgm.com Balmers GM, Units 13-14, Monckton Road Ind Est, Monckton Road, Wakefield, West Yorkshire, WF2 7AL 01924 679400 info@balmersgm.com