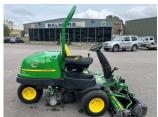

## John Deere 2500E Green

## **PRODUCT DETAILS**

Used Machine

Stock Reference: 11012432

Year of manufacture: 2019

Current Hours: 2511

Engine Power: 19HP

Traction: 2WD

Balmers GM Ltd, Manchester Road, Dunnockshaw, Burnley, Lancashire, BB11 5PF 01282 453900 sales@balmersgm.com Balmers GM, Units 13-14, Monckton Road Ind Est, Monckton Road, Wakefield, West Yorkshire, WF2 7AL 01924 679400 info@balmersgm.com