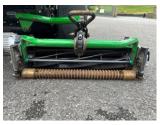

## John Deere 2500E Green

## £0.00 ex VAT

John Deere 2500E greens mower, 19HP diesel Yanmar engine, 22" QA5 7 blade units, rear roller power brushes.

Will be serviced/re-ground and workshop prepared prior to sale.

Finance and delivery available.

## **PRODUCT DETAILS**

Used Machine

Stock Reference: 11012432

Year of manufacture: 2019

Current Hours: 2511

Engine Power: 19HP

Traction: 2WD

Balmers GM Ltd, Manchester Road, Dunnockshaw, Burnley, Lancashire, BB11 5PF 01282 453900 sales@balmersgm.com Balmers GM, Units 13-14, Monckton Road Ind Est, Monckton Road, Wakefield, West Yorkshire, WF2 7AL 01924 679400 info@balmersgm.com