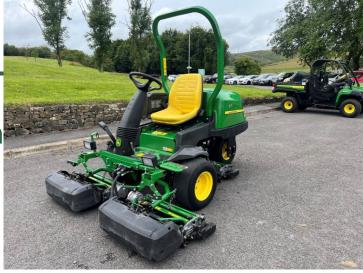

## John Deere 2500E Green

## £0.00 ex VAT

John Deere 2500E greens mower, 19HP diesel Yanmar engine, 22" QA5 7 blade units, rear roller power brushes.

Will be serviced/re-ground and workshop prepared prior to sale.

Finance and delivery available.

## **PRODUCT DETAILS**

Used Machine

Stock Reference: 11012432

Year of manufacture: 2019

Current Hours: 2511

Engine Power: 19HP

Traction: 2WD

Balmers GM Ltd, Manchester Road, Dunnockshaw, Burnley, Lancashire, BB11 5PF 01282 453900 sales@balmersgm.com Balmers GM, Units 13-14, Monckton Road Ind Est, Monckton Road, Wakefield, West Yorkshire, WF2 7AL 01924 679400 info@balmersgm.com