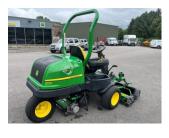

## John Deere 2500E Green

## **PRODUCT DETAILS**

Used Machine

Stock Reference: 11012432

Year of manufacture: 2019

Current Hours: 2511

Engine Power: 19HP

Traction: 2WD

Balmers GM Ltd, Manchester Road, Dunnockshaw, Burnley, Lancashire, BB11 5PF 01282 453900 sales@balmersgm.com Balmers GM, Units 13-14, Monckton Road Ind Est, Monckton Road, Wakefield, West Yorkshire, WF2 7AL 01924 679400 info@balmersgm.com