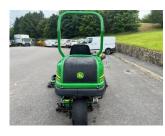

## John Deere 2500E Green

## £0.00 ex VAT

John Deere 2500E greens mower, 19HP diesel Yanmar engine, 22" QA5 7 blade units, rear roller power brushes.

Will be serviced/re-ground and workshop prepared prior to sale.

Finance and delivery available.

## **PRODUCT DETAILS**

Used Machine

Stock Reference: 11012432

Year of manufacture: 2019

Current Hours: 2511

Engine Power: 19HP

Traction: 2WD

Balmers GM Ltd, Manchester Road, Dunnockshaw, Burnley, Lancashire, BB11 5PF 01282 453900 sales@balmersgm.com Balmers GM, Units 13-14, Monckton Road Ind Est, Monckton Road, Wakefield, West Yorkshire, WF2 7AL 01924 679400 info@balmersgm.com