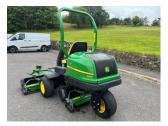

## John Deere 2500E Green

## £0.00 ex VAT

John Deere 2500E greens mower, 19HP diesel Yanmar engine, 22" QA5 7 blade units, rear roller power brushes.

Will be serviced/re-ground and workshop prepared prior to sale.

Finance and delivery available.

## **PRODUCT DETAILS**

Used Machine

Stock Reference: 11012432

Year of manufacture: 2019

Current Hours: 2511

Engine Power: 19HP

Traction: 2WD

Balmers GM Ltd, Manchester Road, Dunnockshaw, Burnley, Lancashire, BB11 5PF 01282 453900 sales@balmersgm.com Balmers GM, Units 13-14, Monckton Road Ind Est, Monckton Road, Wakefield, West Yorkshire, WF2 7AL 01924 679400 info@balmersgm.com