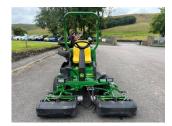

## John Deere 2500E Green

## **PRODUCT DETAILS**

Used Machine

Stock Reference: 11012432

Year of manufacture: 2019

Current Hours: 2511

Engine Power: 19HP

Traction: 2WD

Balmers GM Ltd, Manchester Road, Dunnockshaw, Burnley, Lancashire, BB11 5PF 01282 453900 sales@balmersgm.com Balmers GM, Units 13-14, Monckton Road Ind Est, Monckton Road, Wakefield, West Yorkshire, WF2 7AL 01924 679400 info@balmersgm.com