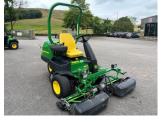

## John Deere 2500E Green

## **PRODUCT DETAILS**

Used Machine

Stock Reference: 11012432

Year of manufacture: 2019

Current Hours: 2511

Engine Power: 19HP

Traction: 2WD

Balmers GM Ltd, Manchester Road, Dunnockshaw, Burnley, Lancashire, BB11 5PF 01282 453900 sales@balmersgm.com Balmers GM, Units 13-14, Monckton Road Ind Est, Monckton Road, Wakefield, West Yorkshire, WF2 7AL 01924 679400 info@balmersgm.com