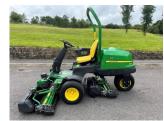

## John Deere 2500E Green

## £0.00 ex VAT

John Deere 2500E greens mower, 19HP diesel Yanmar engine, 22" QA5 7 blade units, rear roller power brushes.

Will be serviced/re-ground and workshop prepared prior to sale.

Finance and delivery available.

## **PRODUCT DETAILS**

Used Machine

Stock Reference: 11012432

Year of manufacture: 2019

Current Hours: 2511

Engine Power: 19HP

Traction: 2WD

Balmers GM Ltd, Manchester Road, Dunnockshaw, Burnley, Lancashire, BB11 5PF 01282 453900 sales@balmersgm.com Balmers GM, Units 13-14, Monckton Road Ind Est, Monckton Road, Wakefield, West Yorkshire, WF2 7AL 01924 679400 info@balmersgm.com