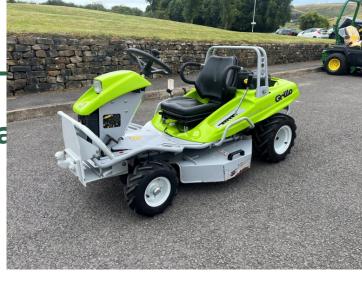

## £4,250.00 ex VAT

Grillo Climber Series 7 bank mower, 12HP petrol Kawasaki engine, 33" cutting width, electric start. Has been serviced and workshop prepared. Finance and delivery available.

## **PRODUCT DETAILS**

Used Machine Stock Reference: 11011723 Year of manufacture: 2014 Engine Power: 12HP Traction: 2WD

Balmers GM Ltd, Manchester Road, Dunnockshaw, Burnley, Lancashire, BB11 5PF 01282 453900 sales@balmersgm.com