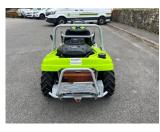

## £4,250.00 ex VAT

Grillo Climber Series 7 bank mower, 12HP petrol Kawasaki engine, 33" cutting width, electric start. Has been serviced and workshop prepared. Finance and delivery available.

## **PRODUCT DETAILS**

Used Machine Stock Reference: 11011723 Year of manufacture: 2014 Engine Power: 12HP Traction: 2WD

Balmers GM Ltd, Manchester Road, Dunnockshaw, Burnley, Lancashire, BB11 5PF 01282 453900 sales@balmersgm.com