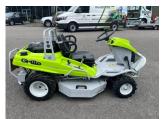

## £4,250.00 ex VAT

Grillo Climber Series 7 bank mower, 12HP petrol Kawasaki engine, 33" cutting width, electric start. Has been serviced and workshop prepared. Finance and delivery available.

## **PRODUCT DETAILS**

Used Machine Stock Reference: 11011723 Year of manufacture: 2014 Engine Power: 12HP Traction: 2WD

Balmers GM Ltd, Manchester Road, Dunnockshaw, Burnley, Lancashire, BB11 5PF 01282 453900 sales@balmersgm.com