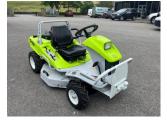

## £4,250.00 ex VAT

Grillo Climber Series 7 bank mower, 12HP petrol Kawasaki engine, 33" cutting width, electric start. Has been serviced and workshop prepared. Finance and delivery available.

## **PRODUCT DETAILS**

Used Machine Stock Reference: 11011723 Year of manufacture: 2014 Engine Power: 12HP Traction: 2WD

Balmers GM Ltd, Manchester Road, Dunnockshaw, Burnley, Lancashire, BB11 5PF 01282 453900 sales@balmersgm.com