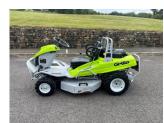

## £4,250.00 ex VAT

Grillo Climber Series 7 bank mower, 12HP petrol Kawasaki engine, 33" cutting width, electric start. Has been serviced and workshop prepared. Finance and delivery available.

## **PRODUCT DETAILS**

Used Machine Stock Reference: 11011723 Year of manufacture: 2014 Engine Power: 12HP Traction: 2WD

Balmers GM Ltd, Manchester Road, Dunnockshaw, Burnley, Lancashire, BB11 5PF 01282 453900 sales@balmersgm.com