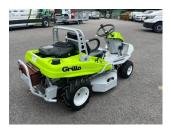

## £4,250.00 ex VAT

Grillo Climber Series 7 bank mower, 12HP petrol Kawasaki engine, 33" cutting width, electric start. Has been serviced and workshop prepared. Finance and delivery available.

## **PRODUCT DETAILS**

Used Machine Stock Reference: 11011723 Year of manufacture: 2014 Engine Power: 12HP Traction: 2WD

Balmers GM Ltd, Manchester Road, Dunnockshaw, Burnley, Lancashire, BB11 5PF 01282 453900 sales@balmersgm.com