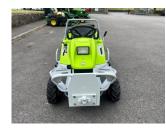

## £4,250.00 ex VAT

Grillo Climber Series 7 bank mower, 12HP petrol Kawasaki engine, 33" cutting width, electric start. Has been serviced and workshop prepared. Finance and delivery available.

## **PRODUCT DETAILS**

Used Machine Stock Reference: 11011723 Year of manufacture: 2014 Engine Power: 12HP Traction: 2WD

Balmers GM Ltd, Manchester Road, Dunnockshaw, Burnley, Lancashire, BB11 5PF 01282 453900 sales@balmersgm.com