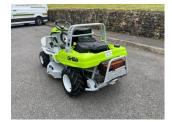

## £4,250.00 ex VAT

Grillo Climber Series 7 bank mower, 12HP petrol Kawasaki engine, 33" cutting width, electric start. Has been serviced and workshop prepared. Finance and delivery available.

## **PRODUCT DETAILS**

Used Machine Stock Reference: 11011723 Year of manufacture: 2014 Engine Power: 12HP Traction: 2WD

Balmers GM Ltd, Manchester Road, Dunnockshaw, Burnley, Lancashire, BB11 5PF 01282 453900 sales@balmersgm.com