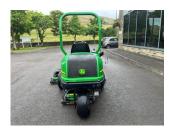

## John Deere 2500E Green

## **PRODUCT DETAILS**

Used Machine Stock Reference: 11012433 Year of manufacture: 2019 Current Hours: 2475

Engine Power: 19HP

Traction: 2WD

Balmers GM Ltd, Manchester Road, Dunnockshaw, Burnley, Lancashire, BB11 5PF 01282 453900 sales@balmersgm.com