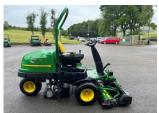

## John Deere 2500E Green

## £0.00 ex VAT

John Deere 2500E Greens mower, 19HP diesel Yanmar engine, 22" QA5 units c/w 11 blade cylinders and rear roller power brushes, 2WD.

Will be serviced/re-ground and workshop prepared prior to sale.

## **PRODUCT DETAILS**

Used Machine Stock Reference: 11012433 Year of manufacture: 2019 Current Hours: 2475

Engine Power: 19HP

Traction: 2WD

Balmers GM Ltd, Manchester Road, Dunnockshaw, Burnley, Lancashire, BB11 5PF 01282 453900 sales@balmersgm.com