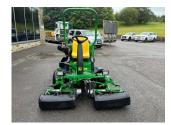

## John Deere 2500E Green

## £0.00 ex VAT

John Deere 2500E Greens mower, 19HP diesel Yanmar engine, 22" QA5 units c/w 11 blade cylinders and rear roller power brushes, 2WD.

Will be serviced/re-ground and workshop prepared prior to sale.

## **PRODUCT DETAILS**

Used Machine Stock Reference: 11012433 Year of manufacture: 2019 Current Hours: 2475

Engine Power: 19HP

Traction: 2WD

Balmers GM Ltd, Manchester Road, Dunnockshaw, Burnley, Lancashire, BB11 5PF 01282 453900 sales@balmersgm.com