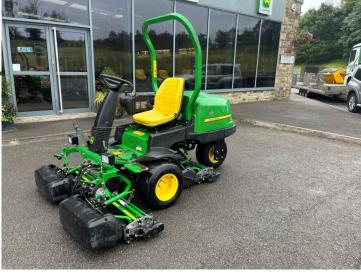

## John Deere 2500E Green

## **PRODUCT DETAILS**

Used Machine Stock Reference: 11012433 Year of manufacture: 2019 Current Hours: 2475

Engine Power: 19HP

Traction: 2WD

Balmers GM Ltd, Manchester Road, Dunnockshaw, Burnley, Lancashire, BB11 5PF 01282 453900 sales@balmersgm.com