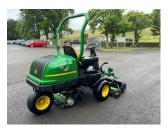

## John Deere 2500E Green

## £0.00 ex VAT

John Deere 2500E Greens mower, 19HP diesel Yanmar engine, 22" QA5 units c/w 11 blade cylinders and rear roller power brushes, 2WD.

Will be serviced/re-ground and workshop prepared prior to sale.

## **PRODUCT DETAILS**

Used Machine Stock Reference: 11012433 Year of manufacture: 2019 Current Hours: 2475

Engine Power: 19HP

Traction: 2WD

Balmers GM Ltd, Manchester Road, Dunnockshaw, Burnley, Lancashire, BB11 5PF 01282 453900 sales@balmersgm.com