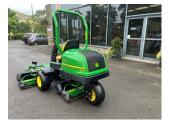

## John Deere 2500E Green

## **PRODUCT DETAILS**

Used Machine Stock Reference: 11012433 Year of manufacture: 2019 Current Hours: 2475

Engine Power: 19HP

Traction: 2WD

Balmers GM Ltd, Manchester Road, Dunnockshaw, Burnley, Lancashire, BB11 5PF 01282 453900 sales@balmersgm.com