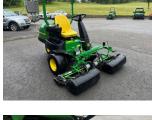

## John Deere 2500E Green

## £0.00 ex VAT

John Deere 2500E Greens mower, 19HP diesel Yanmar engine, 22" QA5 units c/w 11 blade cylinders and rear roller power brushes, 2WD.

Will be serviced/re-ground and workshop prepared prior to sale.

## **PRODUCT DETAILS**

Used Machine Stock Reference: 11012433 Year of manufacture: 2019 Current Hours: 2475

Engine Power: 19HP

Traction: 2WD

Balmers GM Ltd, Manchester Road, Dunnockshaw, Burnley, Lancashire, BB11 5PF 01282 453900 sales@balmersgm.com