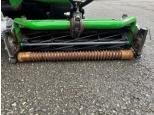

## John Deere 2500E Green

## £0.00 ex VAT

John Deere 2500E Greens mower, 19HP diesel Yanmar engine, 22" QA5 units c/w 11 blade cylinders and rear roller power brushes, 2WD.

Will be serviced/re-ground and workshop prepared prior to sale.