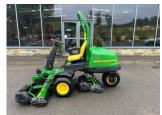

## John Deere 2500E Green

## **PRODUCT DETAILS**

Used Machine Stock Reference: 11012433 Year of manufacture: 2019 Current Hours: 2475

Engine Power: 19HP

Traction: 2WD

Balmers GM Ltd, Manchester Road, Dunnockshaw, Burnley, Lancashire, BB11 5PF 01282 453900 sales@balmersgm.com