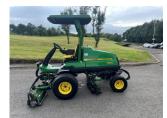

## £15,250.00 ex VAT

John Deere 7500A Fairway mower, 37.1HP diesel Yanmar engine, 22" QA5 units, groved front rollers and smooth rear rollers, canopy, 4WD.

Will be serviced/re-ground and workshop prepared prior to sale.

## **PRODUCT DETAILS**

Used Machine Stock Reference: 11012456 Year of manufacture: 2014 Current Hours: 3068 Engine Power: 37.1HP Traction: 4WD

Balmers GM Ltd, Manchester Road, Dunnockshaw, Burnley, Lancashire, BB11 5PF 01282 453900 sales@balmersgm.com