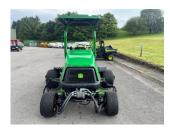

## £15,250.00 ex VAT

John Deere 7500A Fairway mower, 37.1HP diesel Yanmar engine, 22" QA5 units, groved front rollers and smooth rear rollers, canopy, 4WD.

Will be serviced/re-ground and workshop prepared prior to sale.

## **PRODUCT DETAILS**

Used Machine Stock Reference: 11012456 Year of manufacture: 2014 Current Hours: 3068 Engine Power: 37.1HP Traction: 4WD

Balmers GM Ltd, Manchester Road, Dunnockshaw, Burnley, Lancashire, BB11 5PF 01282 453900 sales@balmersgm.com