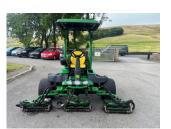

## John Deere 7500A Fairw

## £15,250.00 ex VAT

John Deere 7500A Fairway mower, 37.1HP diesel Yanmar engine, 22" QA5 units, groved front rollers and smooth rear rollers, canopy, 4WD.

Will be serviced/re-ground and workshop prepared prior to sale.

## **PRODUCT DETAILS**

Used Machine Stock Reference: 11012456 Year of manufacture: 2014 Current Hours: 3068 Engine Power: 37.1HP Traction: 4WD

Balmers GM Ltd, Manchester Road, Dunnockshaw, Burnley, Lancashire, BB11 5PF 01282 453900 sales@balmersgm.com