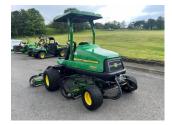

## £15,250.00 ex VAT

John Deere 7500A Fairway mower, 37.1HP diesel Yanmar engine, 22" QA5 units, groved front rollers and smooth rear rollers, canopy, 4WD.

Will be serviced/re-ground and workshop prepared prior to sale.

## **PRODUCT DETAILS**

Used Machine Stock Reference: 11012456 Year of manufacture: 2014 Current Hours: 3068 Engine Power: 37.1HP Traction: 4WD

Balmers GM Ltd, Manchester Road, Dunnockshaw, Burnley, Lancashire, BB11 5PF 01282 453900 sales@balmersgm.com