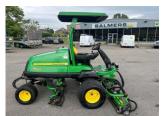

## John Deere 7500A Fairw

## £15,250.00 ex VAT

John Deere 7500A Fairway mower, 37.1HP diesel Yanmar engine, 22" QA5 units, groved front rollers and smooth rear rollers, canopy, 4WD.

Will be serviced/re-ground and workshop prepared prior to sale.

## **PRODUCT DETAILS**

Used Machine Stock Reference: 11012456 Year of manufacture: 2014 Current Hours: 3068 Engine Power: 37.1HP Traction: 4WD

Balmers GM Ltd, Manchester Road, Dunnockshaw, Burnley, Lancashire, BB11 5PF 01282 453900 sales@balmersgm.com