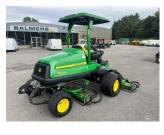

## John Deere 7500A Fairw

## £15,250.00 ex VAT

John Deere 7500A Fairway mower, 37.1HP diesel Yanmar engine, 22" QA5 units, groved front rollers and smooth rear rollers, canopy, 4WD.

Will be serviced/re-ground and workshop prepared prior to sale.

## **PRODUCT DETAILS**

Used Machine Stock Reference: 11012456 Year of manufacture: 2014 Current Hours: 3068 Engine Power: 37.1HP Traction: 4WD

Balmers GM Ltd, Manchester Road, Dunnockshaw, Burnley, Lancashire, BB11 5PF 01282 453900 sales@balmersgm.com