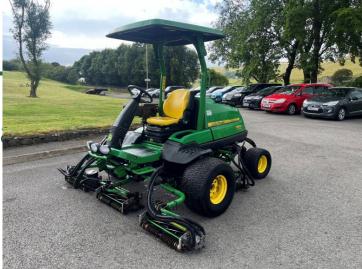

## £15,250.00 ex VAT

John Deere 7500A Fairway mower, 37.1HP diesel Yanmar engine, 22" QA5 units, groved front rollers and smooth rear rollers, canopy, 4WD.

Will be serviced/re-ground and workshop prepared prior to sale.

## **PRODUCT DETAILS**

Used Machine Stock Reference: 11012456 Year of manufacture: 2014 Current Hours: 3068 Engine Power: 37.1HP Traction: 4WD

Balmers GM Ltd, Manchester Road, Dunnockshaw, Burnley, Lancashire, BB11 5PF 01282 453900 sales@balmersgm.com