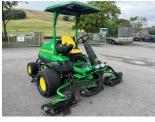

## John Deere 7500A Fairw

## £15,250.00 ex VAT

John Deere 7500A Fairway mower, 37.1HP diesel Yanmar engine, 22" QA5 units, groved front rollers and smooth rear rollers, canopy, 4WD.

Will be serviced/re-ground and workshop prepared prior to sale.

## **PRODUCT DETAILS**

Used Machine Stock Reference: 11012456 Year of manufacture: 2014 Current Hours: 3068 Engine Power: 37.1HP Traction: 4WD

Balmers GM Ltd, Manchester Road, Dunnockshaw, Burnley, Lancashire, BB11 5PF 01282 453900 sales@balmersgm.com