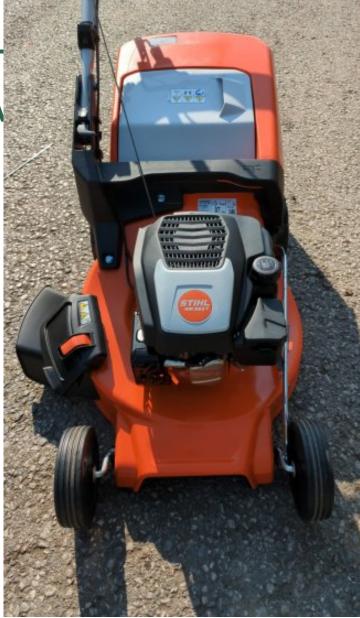

## Stihl RM 253 T Petrol Mov for 2024

## £395.00 ex VAT

Stihl RM 253 T petrol mower - only used once

This model is new for 2024 & comes with partial manufacturer warranty.

3-in-1 mower which collects grass, side discharge & also mulches.

- 51cm / 20" cutting width
- Stihl Petrol EVC 205 engine
- Self-propelled / single speed
- Up to 1,800m<sup>2</sup> (medium-sized / large lawns)
- Cutting height can be adjusted from 20 mm to 100 mm
- Fitted with 55-litre grass collection box with fill-level display