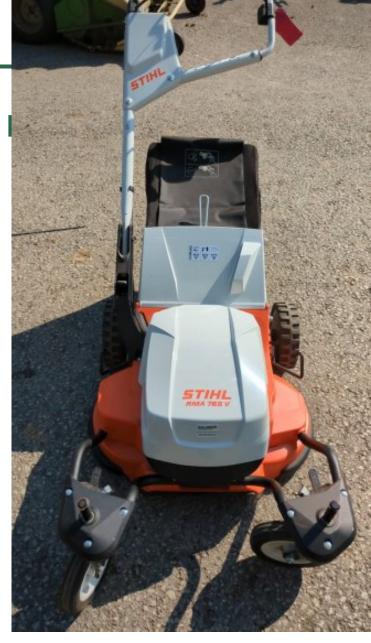

## Stihl RMA 765 V Battery

## £950.00 ex VAT

Ex Demo Stihl RMA 765 V professional battery mower - great condition & full working order

Part of the Stihl AP professional battery range

## MACHINE ONLY - EXCLUDES BATTERY & CHARGER

- Powerful cordless lawn mower with 63 cm cutting width
- Individual tool without battery and without charger
- For professionals in garden and landscape maintenance
- Collection, rear discharge, or mulching options
- Long battery runtime and short charging time
- Enjoy the convenience of an 80-litre grass collection box with fill-level display