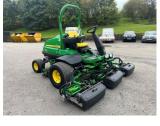

## £0.00 ex VAT

John Deere 7700A Fairway mower, 41HP diesel Yanmar engine, 22" QA7 cutting units c/w rear roller power bruhses and grass boxes, 2WD.

Will be serviced/re-ground and workshop prepared prior to sale.

## **PRODUCT DETAILS**

Used Machine Stock Reference: 11012437 Year of manufacture: 2017 Current Hours: 1700 Engine Power: 41HP

Traction: 2WD

Balmers GM Ltd, Manchester Road, Dunnockshaw, Burnley, Lancashire, BB11 5PF 01282 453900 sales@balmersgm.com