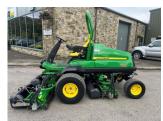

## £0.00 ex VAT

John Deere 7700A Fairway mower, 41HP diesel Yanmar engine, 22" QA7 cutting units c/w rear roller power bruhses and grass boxes, 2WD.

Will be serviced/re-ground and workshop prepared prior to sale.

## **PRODUCT DETAILS**

Used Machine Stock Reference: 11012437 Year of manufacture: 2017 Current Hours: 1700 Engine Power: 41HP

Traction: 2WD

Balmers GM Ltd, Manchester Road, Dunnockshaw, Burnley, Lancashire, BB11 5PF 01282 453900 sales@balmersgm.com