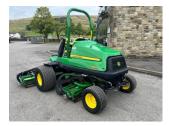

## £0.00 ex VAT

John Deere 7700A Fairway mower, 41HP diesel Yanmar engine, 22" QA7 cutting units c/w rear roller power bruhses and grass boxes, 2WD.

Will be serviced/re-ground and workshop prepared prior to sale.

## **PRODUCT DETAILS**

Used Machine Stock Reference: 11012437 Year of manufacture: 2017 Current Hours: 1700 Engine Power: 41HP

Traction: 2WD

Balmers GM Ltd, Manchester Road, Dunnockshaw, Burnley, Lancashire, BB11 5PF 01282 453900 sales@balmersgm.com