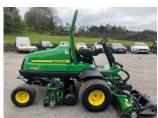

## £0.00 ex VAT

John Deere 7700A Fairway mower, 41HP diesel Yanmar engine, 22" QA7 cutting units c/w rear roller power bruhses and grass boxes, 2WD.

Will be serviced/re-ground and workshop prepared prior to sale.

## **PRODUCT DETAILS**

Used Machine Stock Reference: 11012437 Year of manufacture: 2017 Current Hours: 1700 Engine Power: 41HP

Traction: 2WD

Balmers GM Ltd, Manchester Road, Dunnockshaw, Burnley, Lancashire, BB11 5PF 01282 453900 sales@balmersgm.com