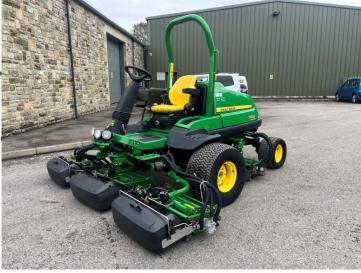

## £0.00 ex VAT

John Deere 7700A Fairway mower, 41HP diesel Yanmar engine, 22" QA7 cutting units c/w rear roller power bruhses and grass boxes, 2WD.

Will be serviced/re-ground and workshop prepared prior to sale.

## **PRODUCT DETAILS**

Used Machine Stock Reference: 11012437 Year of manufacture: 2017 Current Hours: 1700 Engine Power: 41HP

Traction: 2WD

Balmers GM Ltd, Manchester Road, Dunnockshaw, Burnley, Lancashire, BB11 5PF 01282 453900 sales@balmersgm.com