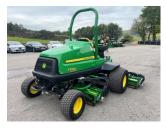

## £0.00 ex VAT

John Deere 7700A Fairway mower, 41HP diesel Yanmar engine, 22" QA7 cutting units c/w rear roller power bruhses and grass boxes, 2WD.

Will be serviced/re-ground and workshop prepared prior to sale.

## **PRODUCT DETAILS**

Used Machine Stock Reference: 11012437 Year of manufacture: 2017 Current Hours: 1700 Engine Power: 41HP

Traction: 2WD

Balmers GM Ltd, Manchester Road, Dunnockshaw, Burnley, Lancashire, BB11 5PF 01282 453900 sales@balmersgm.com