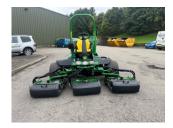

## £0.00 ex VAT

John Deere 7700A Fairway mower, 41HP diesel Yanmar engine, 22" QA7 cutting units c/w rear roller power bruhses and grass boxes, 2WD.

Will be serviced/re-ground and workshop prepared prior to sale.

## **PRODUCT DETAILS**

Used Machine Stock Reference: 11012437 Year of manufacture: 2017 Current Hours: 1700 Engine Power: 41HP

Traction: 2WD

Balmers GM Ltd, Manchester Road, Dunnockshaw, Burnley, Lancashire, BB11 5PF 01282 453900 sales@balmersgm.com