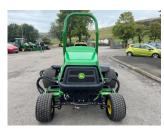

## £0.00 ex VAT

John Deere 7700A Fairway mower, 41HP diesel Yanmar engine, 22" QA7 cutting units c/w rear roller power bruhses and grass boxes, 2WD.

Will be serviced/re-ground and workshop prepared prior to sale.

## **PRODUCT DETAILS**

Used Machine Stock Reference: 11012437 Year of manufacture: 2017 Current Hours: 1700 Engine Power: 41HP

Traction: 2WD

Balmers GM Ltd, Manchester Road, Dunnockshaw, Burnley, Lancashire, BB11 5PF 01282 453900 sales@balmersgm.com