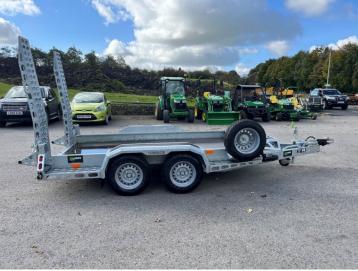

## **Towmate Rhino TXDP311**

## £4,375.00 ex VAT

NEW Towmate Rhino TXDP3117-35 Plant trailer, 3500KG gross weight and unladen weight if 740KG, twin axle, LED lights, x2 folding ramps, internal width of 1700mm, internal length of 3045mm. Spare wheel included.