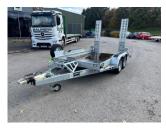

## **Towmate Rhino TXDP311**

## £4,375.00 ex VAT

NEW Towmate Rhino TXDP3117-35 Plant trailer, 3500KG gross weight and unladen weight if 740KG, twin axle, LED lights, x2 folding ramps, internal width of 1700mm, internal length of 3045mm. Spare wheel included.