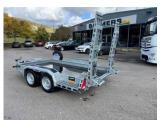

## £4,375.00 ex VAT

NEW Towmate Rhino TXDP3117-35 Plant trailer, 3500KG gross weight and unladen weight if 740KG, twin axle, LED lights, x2 folding ramps, internal width of 1700mm, internal length of 3045mm. Spare wheel included.