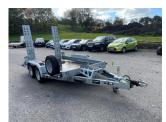

## **Towmate Rhino TXDP311**

## £4,375.00 ex VAT

NEW Towmate Rhino TXDP3117-35 Plant trailer, 3500KG gross weight and unladen weight if 740KG, twin axle, LED lights, x2 folding ramps, internal width of 1700mm, internal length of 3045mm. Spare wheel included.