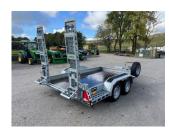

## £4,375.00 ex VAT

NEW Towmate Rhino TXDP3117-35 Plant trailer, 3500KG gross weight and unladen weight if 740KG, twin axle, LED lights, x2 folding ramps, internal width of 1700mm, internal length of 3045mm. Spare wheel included.