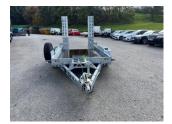

## **Towmate Rhino TXDP311**

## £4,375.00 ex VAT

NEW Towmate Rhino TXDP3117-35 Plant trailer, 3500KG gross weight and unladen weight if 740KG, twin axle, LED lights, x2 folding ramps, internal width of 1700mm, internal length of 3045mm. Spare wheel included.