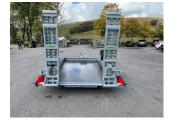

## £4,375.00 ex VAT

NEW Towmate Rhino TXDP3117-35 Plant trailer, 3500KG gross weight and unladen weight if 740KG, twin axle, LED lights, x2 folding ramps, internal width of 1700mm, internal length of 3045mm. Spare wheel included.