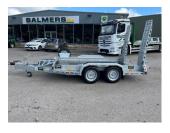

## £4,375.00 ex VAT

NEW Towmate Rhino TXDP3117-35 Plant trailer, 3500KG gross weight and unladen weight if 740KG, twin axle, LED lights, x2 folding ramps, internal width of 1700mm, internal length of 3045mm. Spare wheel included.