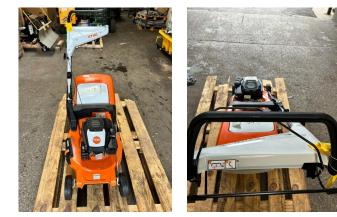

## Ex-Demo Stihl RM 253 T

## £395.00 ex VAT

Ex-Demo Stihl RM 253 T petrol mower

This model is new for 2024 & comes with partial manufacturer warranty.

3-in-1 mower which collects grass, side discharge & also mulches.

- 51cm / 20" cutting width
- Stihl Petrol EVC 205 engine
- Self-propelled / single speed
- Up to 1,800m<sup>2</sup> (medium-sized / large lawns)
- Cutting height can be adjusted from 20 mm to 100 mm
- Fitted with 55-litre grass collection box with fill-level display