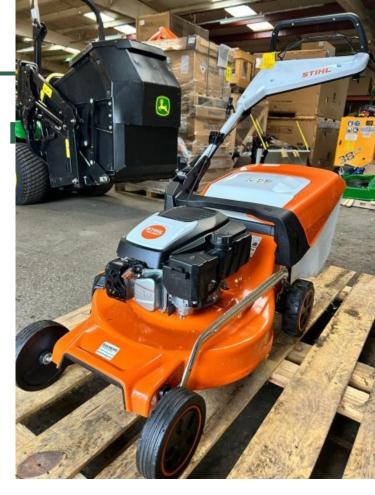

## Ex-Demo Stihl RM 253 T

## £395.00 ex VAT

Ex-Demo Stihl RM 253 T petrol mower

This model is new for 2024 & comes with partial manufacturer warranty.

3-in-1 mower which collects grass, side discharge & also mulches.

- 51cm / 20" cutting width
- Stihl Petrol EVC 205 engine
- Self-propelled / single speed
- Up to 1,800m<sup>2</sup> (medium-sized / large lawns)
- Cutting height can be adjusted from 20 mm to 100 mm
- Fitted with 55-litre grass collection box with fill-level display