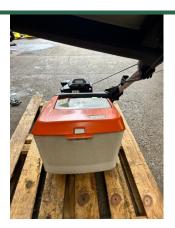

## £395.00 ex VAT

Ex-Demo Stihl RM 253 T petrol mower

This model is new for 2024 & comes with partial manufacturer warranty.

3-in-1 mower which collects grass, side discharge & also mulches.

- 51cm / 20" cutting width
- Stihl Petrol EVC 205 engine
- Self-propelled / single speed
- Up to 1,800m<sup>2</sup> (medium-sized / large lawns)
- Cutting height can be adjusted from 20 mm to 100 mm
- Fitted with 55-litre grass collection box with fill-level display