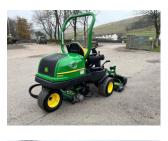

## John Deere 2500E Green

## £21,995.00 ex VAT

John Deere 2500E greens mower c/w 22" QA5 11 blade cylinders, rear roller power brushes and GTC, 19HP diesel Yanmar engine, smooth tyres, 3WD.

Has been serviced/re-ground and workshop prepared.

## **PRODUCT DETAILS**

Used Machine Stock Reference: 11011690 Year of manufacture: 2018 Current Hours: 1763 Engine Power: 19HP Traction: 3WD

Balmers GM Ltd, Manchester Road, Dunnockshaw, Burnley, Lancashire, BB11 5PF 01282 453900 sales@balmersgm.com