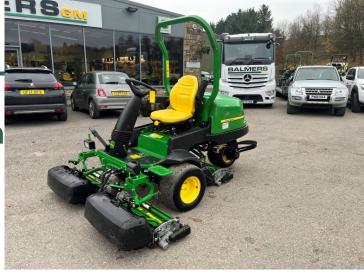

## John Deere 2500E Green

## £21,995.00 ex VAT

John Deere 2500E greens mower c/w 22" QA5 11 blade cylinders, rear roller power brushes and GTC, 19HP diesel Yanmar engine, smooth tyres, 3WD.

Has been serviced/re-ground and workshop prepared.

## **PRODUCT DETAILS**

Used Machine Stock Reference: 11011690 Year of manufacture: 2018 Current Hours: 1763 Engine Power: 19HP Traction: 3WD

Balmers GM Ltd, Manchester Road, Dunnockshaw, Burnley, Lancashire, BB11 5PF 01282 453900 sales@balmersgm.com