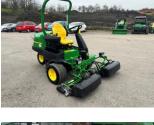

## John Deere 2500E Green

## £21,995.00 ex VAT

John Deere 2500E greens mower c/w 22" QA5 11 blade cylinders, rear roller power brushes and GTC, 19HP diesel Yanmar engine, smooth tyres, 3WD.

Has been serviced/re-ground and workshop prepared.

## **PRODUCT DETAILS**

Used Machine Stock Reference: 11011690 Year of manufacture: 2018 Current Hours: 1763 Engine Power: 19HP Traction: 3WD

Balmers GM Ltd, Manchester Road, Dunnockshaw, Burnley, Lancashire, BB11 5PF 01282 453900 sales@balmersgm.com