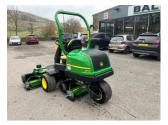

## John Deere 2500E Green

## £21,995.00 ex VAT

John Deere 2500E greens mower c/w 22" QA5 11 blade cylinders, rear roller power brushes and GTC, 19HP diesel Yanmar engine, smooth tyres, 3WD.

Has been serviced/re-ground and workshop prepared.

## **PRODUCT DETAILS**

Used Machine Stock Reference: 11011690 Year of manufacture: 2018 Current Hours: 1763 Engine Power: 19HP Traction: 3WD

Balmers GM Ltd, Manchester Road, Dunnockshaw, Burnley, Lancashire, BB11 5PF 01282 453900 sales@balmersgm.com