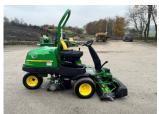

## John Deere 2500E Green

## £21,995.00 ex VAT

John Deere 2500E greens mower c/w 22" QA5 11 blade cylinders, rear roller power brushes and GTC, 19HP diesel Yanmar engine, smooth tyres, 3WD.

Has been serviced/re-ground and workshop prepared.

## **PRODUCT DETAILS**

Used Machine Stock Reference: 11011690 Year of manufacture: 2018 Current Hours: 1763 Engine Power: 19HP Traction: 3WD

Balmers GM Ltd, Manchester Road, Dunnockshaw, Burnley, Lancashire, BB11 5PF 01282 453900 sales@balmersgm.com