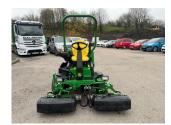

## John Deere 2500E Green

## £21,995.00 ex VAT

John Deere 2500E greens mower c/w 22" QA5 11 blade cylinders, rear roller power brushes and GTC, 19HP diesel Yanmar engine, smooth tyres, 3WD.

Has been serviced/re-ground and workshop prepared.

## **PRODUCT DETAILS**

Used Machine Stock Reference: 11011690 Year of manufacture: 2018 Current Hours: 1763 Engine Power: 19HP Traction: 3WD

Balmers GM Ltd, Manchester Road, Dunnockshaw, Burnley, Lancashire, BB11 5PF 01282 453900 sales@balmersgm.com