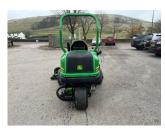

## John Deere 2500E Green

## £21,995.00 ex VAT

John Deere 2500E greens mower c/w 22" QA5 11 blade cylinders, rear roller power brushes and GTC, 19HP diesel Yanmar engine, smooth tyres, 3WD.

Has been serviced/re-ground and workshop prepared.

## **PRODUCT DETAILS**

Used Machine Stock Reference: 11011690 Year of manufacture: 2018 Current Hours: 1763 Engine Power: 19HP Traction: 3WD

Balmers GM Ltd, Manchester Road, Dunnockshaw, Burnley, Lancashire, BB11 5PF 01282 453900 sales@balmersgm.com