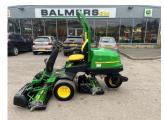

## John Deere 2500E Green

## £21,995.00 ex VAT

John Deere 2500E greens mower c/w 22" QA5 11 blade cylinders, rear roller power brushes and GTC, 19HP diesel Yanmar engine, smooth tyres, 3WD.

Has been serviced/re-ground and workshop prepared.

## **PRODUCT DETAILS**

Used Machine Stock Reference: 11011690 Year of manufacture: 2018 Current Hours: 1763 Engine Power: 19HP Traction: 3WD

Balmers GM Ltd, Manchester Road, Dunnockshaw, Burnley, Lancashire, BB11 5PF 01282 453900 sales@balmersgm.com