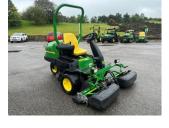

## John Deere 2500E Green

## £0.00 ex VAT

John Deere 2500E greens mower, 22" QA5 11 blade units c/w rear roller power brushes, 2WD.

Will be serviced/re-ground and workshop prepared prior to sale.

Finance and delivery available.

## **PRODUCT DETAILS**

Used Machine Stock Reference: 11012507 Year of manufacture: 2016 Current Hours: 1949 Engine Power: 19HP Traction: 2WD

Balmers GM Ltd, Manchester Road, Dunnockshaw, Burnley, Lancashire, BB11 5PF 01282 453900 sales@balmersgm.com