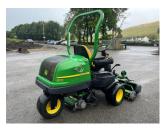

## John Deere 2500E Green

## £0.00 ex VAT

John Deere 2500E greens mower, 22" QA5 11 blade units c/w rear roller power brushes, 2WD.

Will be serviced/re-ground and workshop prepared prior to sale.

Finance and delivery available.

## **PRODUCT DETAILS**

Used Machine Stock Reference: 11012507 Year of manufacture: 2016 Current Hours: 1949 Engine Power: 19HP Traction: 2WD

Balmers GM Ltd, Manchester Road, Dunnockshaw, Burnley, Lancashire, BB11 5PF 01282 453900 sales@balmersgm.com