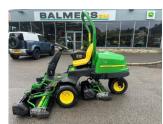

## John Deere 2500E Green

## £0.00 ex VAT

John Deere 2500E greens mower, 22" QA5 11 blade units c/w rear roller power brushes, 2WD.

Will be serviced/re-ground and workshop prepared prior to sale.

Finance and delivery available.

## **PRODUCT DETAILS**

Used Machine Stock Reference: 11012507 Year of manufacture: 2016 Current Hours: 1949 Engine Power: 19HP Traction: 2WD

Balmers GM Ltd, Manchester Road, Dunnockshaw, Burnley, Lancashire, BB11 5PF 01282 453900 sales@balmersgm.com