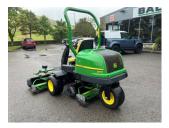

## John Deere 2500E Green

## £0.00 ex VAT

John Deere 2500E greens mower, 22" QA5 11 blade units c/w rear roller power brushes, 2WD.

Will be serviced/re-ground and workshop prepared prior to sale.

Finance and delivery available.

## **PRODUCT DETAILS**

Used Machine Stock Reference: 11012507 Year of manufacture: 2016 Current Hours: 1949 Engine Power: 19HP Traction: 2WD

Balmers GM Ltd, Manchester Road, Dunnockshaw, Burnley, Lancashire, BB11 5PF 01282 453900 sales@balmersgm.com