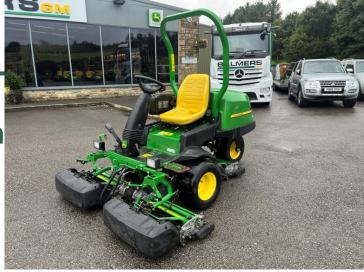

## John Deere 2500E Green

## £0.00 ex VAT

John Deere 2500E greens mower, 22" QA5 11 blade units c/w rear roller power brushes, 2WD.

Will be serviced/re-ground and workshop prepared prior to sale.

Finance and delivery available.

## **PRODUCT DETAILS**

Used Machine Stock Reference: 11012507 Year of manufacture: 2016 Current Hours: 1949 Engine Power: 19HP Traction: 2WD

Balmers GM Ltd, Manchester Road, Dunnockshaw, Burnley, Lancashire, BB11 5PF 01282 453900 sales@balmersgm.com