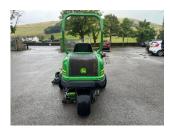

## John Deere 2500E Green

## £0.00 ex VAT

John Deere 2500E greens mower, 22" QA5 11 blade units c/w rear roller power brushes, 2WD.

Will be serviced/re-ground and workshop prepared prior to sale.

Finance and delivery available.

## **PRODUCT DETAILS**

Used Machine Stock Reference: 11012507 Year of manufacture: 2016 Current Hours: 1949 Engine Power: 19HP Traction: 2WD

Balmers GM Ltd, Manchester Road, Dunnockshaw, Burnley, Lancashire, BB11 5PF 01282 453900 sales@balmersgm.com