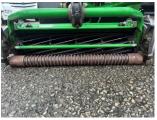

## £0.00 ex VAT

John Deere 2500E greens mower, 22" QA5 11 blade units c/w rear roller power brushes, 2WD.

Will be serviced/re-ground and workshop prepared prior to sale.

Finance and delivery available.