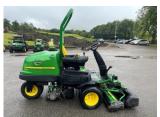

## John Deere 2500E Green

## £0.00 ex VAT

John Deere 2500E greens mower, 22" QA5 11 blade units c/w rear roller power brushes, 2WD.

Will be serviced/re-ground and workshop prepared prior to sale.

Finance and delivery available.

## **PRODUCT DETAILS**

Used Machine Stock Reference: 11012507 Year of manufacture: 2016 Current Hours: 1949 Engine Power: 19HP Traction: 2WD

Balmers GM Ltd, Manchester Road, Dunnockshaw, Burnley, Lancashire, BB11 5PF 01282 453900 sales@balmersgm.com