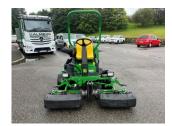

## John Deere 2500E Green

## £0.00 ex VAT

John Deere 2500E greens mower, 22" QA5 11 blade units c/w rear roller power brushes, 2WD.

Will be serviced/re-ground and workshop prepared prior to sale.

Finance and delivery available.

## **PRODUCT DETAILS**

Used Machine Stock Reference: 11012507 Year of manufacture: 2016 Current Hours: 1949 Engine Power: 19HP Traction: 2WD

Balmers GM Ltd, Manchester Road, Dunnockshaw, Burnley, Lancashire, BB11 5PF 01282 453900 sales@balmersgm.com