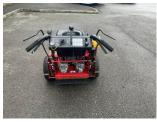

## Toro 30069 36" Pedestria

## £3,000.00 ex VAT

Toro 30069 36" pedestrian mower, 14.5HP electric start Kawasaki engine, rear discharge deck, turf tyres.

Has been serviced and workshop prepared.

Finance and delivery available.