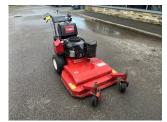

## Toro 30069 36" Pedestria

## £3,000.00 ex VAT

Toro 30069 36" pedestrian mower, 14.5HP electric start Kawasaki engine, rear discharge deck, turf tyres.

Has been serviced and workshop prepared.

Finance and delivery available.