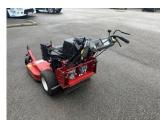

## Toro 30069 36" Pedestria

## £3,000.00 ex VAT

Toro 30069 36" pedestrian mower, 14.5HP electric start Kawasaki engine, rear discharge deck, turf tyres.

Has been serviced and workshop prepared.

Finance and delivery available.