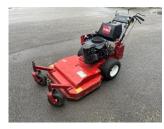

## Toro 30069 36" Pedestria

## £3,000.00 ex VAT

Toro 30069 36" pedestrian mower, 14.5HP electric start Kawasaki engine, rear discharge deck, turf tyres.

Has been serviced and workshop prepared.

Finance and delivery available.