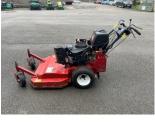

## Toro 30069 36" Pedestria

## £3,000.00 ex VAT

Toro 30069 36" pedestrian mower, 14.5HP electric start Kawasaki engine, rear discharge deck, turf tyres.

Has been serviced and workshop prepared.

Finance and delivery available.