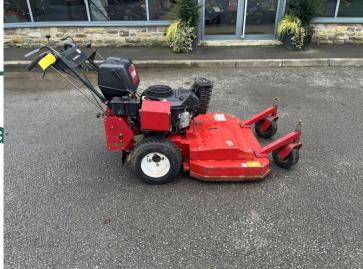

## Toro 30069 36" Pedestria

## £3,000.00 ex VAT

Toro 30069 36" pedestrian mower, 14.5HP electric start Kawasaki engine, rear discharge deck, turf tyres.

Has been serviced and workshop prepared.

Finance and delivery available.