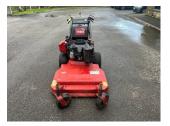

## Toro 30069 36" Pedestria

## £3,000.00 ex VAT

Toro 30069 36" pedestrian mower, 14.5HP electric start Kawasaki engine, rear discharge deck, turf tyres.

Has been serviced and workshop prepared.

Finance and delivery available.