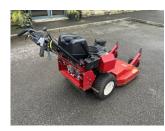

## Toro 30069 36" Pedestria

## £3,000.00 ex VAT

Toro 30069 36" pedestrian mower, 14.5HP electric start Kawasaki engine, rear discharge deck, turf tyres.

Has been serviced and workshop prepared.

Finance and delivery available.