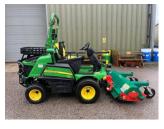

## John Deere 1580 Front M

## £14,995.00 ex VAT

Ex-Hire John Deere 1580 c/w 2024 1.5m Wessex FRX150 Falil mower, 38HP diesel Yanmar engine, two speed transmission, 4WD, diff lock, air seat, road legal and road registered.

Has been serviced and workshop prepared.