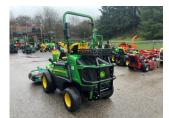

## John Deere 1580 Front M

## £14,995.00 ex VAT

Ex-Hire John Deere 1580 c/w 2024 1.5m Wessex FRX150 Falil mower, 38HP diesel Yanmar engine, two speed transmission, 4WD, diff lock, air seat, road legal and road registered.

Has been serviced and workshop prepared.

## **PRODUCT DETAILS**

Used Machine Stock Reference: FL 1841 Year of manufacture: 2016 Current Hours: 2034 Engine Power: 38HP Traction: 4WD

Balmers GM Ltd, Manchester Road, Dunnockshaw, Burnley, Lancashire, BB11 5PF 01282 453900 sales@balmersgm.com