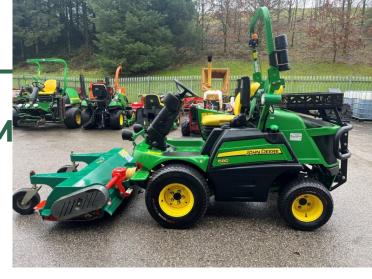

## John Deere 1580 Front M

## £14,995.00 ex VAT

Ex-Hire John Deere 1580 c/w 2024 1.5m Wessex FRX150 Falil mower, 38HP diesel Yanmar engine, two speed transmission, 4WD, diff lock, air seat, road legal and road registered.

Has been serviced and workshop prepared.

## **PRODUCT DETAILS**

Used Machine Stock Reference: FL 1841 Year of manufacture: 2016 Current Hours: 2034 Engine Power: 38HP Traction: 4WD

Balmers GM Ltd, Manchester Road, Dunnockshaw, Burnley, Lancashire, BB11 5PF 01282 453900 sales@balmersgm.com