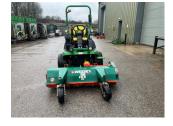

## John Deere 1580 Front M

## £14,995.00 ex VAT

Ex-Hire John Deere 1580 c/w 2024 1.5m Wessex FRX150 Falil mower, 38HP diesel Yanmar engine, two speed transmission, 4WD, diff lock, air seat, road legal and road registered.

Has been serviced and workshop prepared.