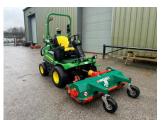

## John Deere 1580 Front M

## £14,995.00 ex VAT

Ex-Hire John Deere 1580 c/w 2024 1.5m Wessex FRX150 Falil mower, 38HP diesel Yanmar engine, two speed transmission, 4WD, diff lock, air seat, road legal and road registered.

Has been serviced and workshop prepared.