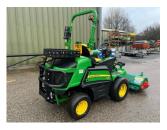

## John Deere 1580 Front M

## £14,995.00 ex VAT

Ex-Hire John Deere 1580 c/w 2024 1.5m Wessex FRX150 Falil mower, 38HP diesel Yanmar engine, two speed transmission, 4WD, diff lock, air seat, road legal and road registered.

Has been serviced and workshop prepared.

## **PRODUCT DETAILS**

Used Machine Stock Reference: FL 1841 Year of manufacture: 2016 Current Hours: 2034 Engine Power: 38HP Traction: 4WD

Balmers GM Ltd, Manchester Road, Dunnockshaw, Burnley, Lancashire, BB11 5PF 01282 453900 sales@balmersgm.com