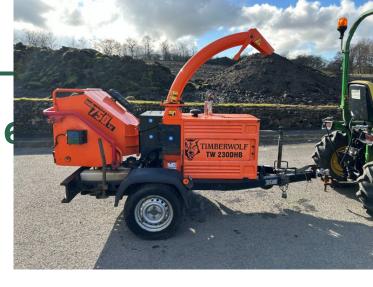

## Timberwolf TW230DHB

## £11,500.00 ex VAT

Timberwolf TW230DHB 6" road tow chipper, 34HP diesel Kubota engine, twin hydraulic feed rollers, weighs 750KG.

Will be serviced and workshop prepared prior to sale.

Finance and delivery available.

## **PRODUCT DETAILS**

Used Machine

Stock Reference: 11012810

Year of manufacture: 2019

Current Hours: 629

Engine Power: 34HP

Balmers GM Ltd, Manchester Road, Dunnockshaw, Burnley, Lancashire, BB11 5PF 01282 453900 sales@balmersgm.com