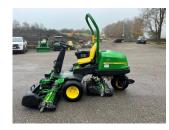

## John Deere 2500E Green

## **PRODUCT DETAILS**

Used Machine

Stock Reference: 21012534

Year of manufacture: 2018

Current Hours: 1709

Engine Power: 19HP

Traction: 3WD

Balmers GM Ltd, Manchester Road, Dunnockshaw, Burnley, Lancashire, BB11 5PF 01282 453900 sales@balmersgm.com Balmers GM, Units 13-14, Monckton Road Ind Est, Monckton Road, Wakefield, West Yorkshire, WF2 7AL 01924 679400 info@balmersgm.com