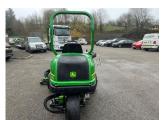

## John Deere 2500E Green

## **PRODUCT DETAILS**

Used Machine

Stock Reference: 21012534

Year of manufacture: 2018

Current Hours: 1709

Engine Power: 19HP

Traction: 3WD

Balmers GM Ltd, Manchester Road, Dunnockshaw, Burnley, Lancashire, BB11 5PF 01282 453900 sales@balmersgm.com Balmers GM, Units 13-14, Monckton Road Ind Est, Monckton Road, Wakefield, West Yorkshire, WF2 7AL 01924 679400 info@balmersgm.com