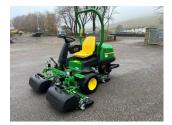

## John Deere 2500E Green

## **PRODUCT DETAILS**

Used Machine

Stock Reference: 21012534

Year of manufacture: 2018

Current Hours: 1709

Engine Power: 19HP

Traction: 3WD

Balmers GM Ltd, Manchester Road, Dunnockshaw, Burnley, Lancashire, BB11 5PF 01282 453900 sales@balmersgm.com Balmers GM, Units 13-14, Monckton Road Ind Est, Monckton Road, Wakefield, West Yorkshire, WF2 7AL 01924 679400 info@balmersgm.com