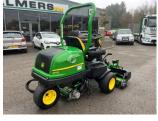

## John Deere 2500E Green

## **PRODUCT DETAILS**

Used Machine

Stock Reference: 21012534

Year of manufacture: 2018

Current Hours: 1709

Engine Power: 19HP

Traction: 3WD

Balmers GM Ltd, Manchester Road, Dunnockshaw, Burnley, Lancashire, BB11 5PF 01282 453900 sales@balmersgm.com Balmers GM, Units 13-14, Monckton Road Ind Est, Monckton Road, Wakefield, West Yorkshire, WF2 7AL 01924 679400 info@balmersgm.com