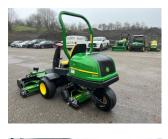

## John Deere 2500E Green

## **PRODUCT DETAILS**

Used Machine

Stock Reference: 21012534

Year of manufacture: 2018

Current Hours: 1709

Engine Power: 19HP

Traction: 3WD

Balmers GM Ltd, Manchester Road, Dunnockshaw, Burnley, Lancashire, BB11 5PF 01282 453900 sales@balmersgm.com Balmers GM, Units 13-14, Monckton Road Ind Est, Monckton Road, Wakefield, West Yorkshire, WF2 7AL 01924 679400 info@balmersgm.com