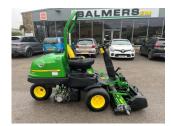

## John Deere 2500E Green

## **PRODUCT DETAILS**

Used Machine

Stock Reference: 21012534

Year of manufacture: 2018

Current Hours: 1709

Engine Power: 19HP

Traction: 3WD

Balmers GM Ltd, Manchester Road, Dunnockshaw, Burnley, Lancashire, BB11 5PF 01282 453900 sales@balmersgm.com Balmers GM, Units 13-14, Monckton Road Ind Est, Monckton Road, Wakefield, West Yorkshire, WF2 7AL 01924 679400 info@balmersgm.com