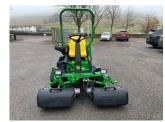

## John Deere 2500E Green

## **PRODUCT DETAILS**

Used Machine

Stock Reference: 21012534

Year of manufacture: 2018

Current Hours: 1709

Engine Power: 19HP

Traction: 3WD

Balmers GM Ltd, Manchester Road, Dunnockshaw, Burnley, Lancashire, BB11 5PF 01282 453900 sales@balmersgm.com Balmers GM, Units 13-14, Monckton Road Ind Est, Monckton Road, Wakefield, West Yorkshire, WF2 7AL 01924 679400 info@balmersgm.com