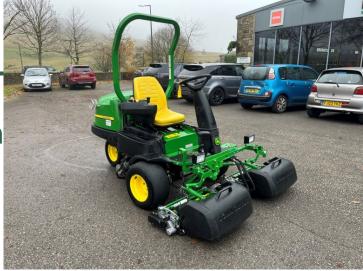

## John Deere 2500E Green

## **PRODUCT DETAILS**

Used Machine

Stock Reference: 21012534

Year of manufacture: 2018

Current Hours: 1709

Engine Power: 19HP

Traction: 3WD

Balmers GM Ltd, Manchester Road, Dunnockshaw, Burnley, Lancashire, BB11 5PF 01282 453900 sales@balmersgm.com Balmers GM, Units 13-14, Monckton Road Ind Est, Monckton Road, Wakefield, West Yorkshire, WF2 7AL 01924 679400 info@balmersgm.com